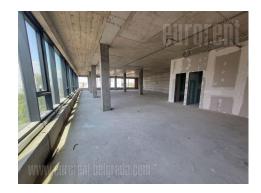

A detached office building, that offers 3 floors for rent, from I floor to III floor. The net ceiling height of the offices is 3.5 meters. The entrance to the business part of the building is on the south side and is accessed from the side towards the main street. The surface area of the first floor is 363 m<sup>2</sup>, while the surface areas of the second and third are the same - 352 m<sup>2</sup> per floor. Business premises on the floors are designed as a shell and core with a defined toilet block, while the eventual division within the space is analyzed through the interior projects of the lessee. Architectural project envisages a double floor in the office space, 15 cm raised in relation to the reinforced concrete slab of the mezzanine structure, so that the net height of the space in the offices would be approx. 3.00-3.20 cm. Level of the floor in the toilets and the communication core is leveled by placing a 13 cm thick cement screed with granite ceramics as the floor finish. Vertical communication in the building is achieved by a three-legged staircase placed around the core of the elevator with a load capacity of 630 kg. Each floor has an independent air conditioning system. The net price of renting a parking space is EUR 80 per month. Possibility of partial rental, minimum