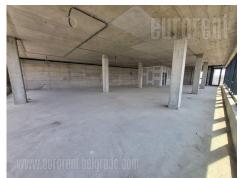

A detached office building, that offers 3 floors for rent, from I floor to III floor. The net ceiling height of the offices is 3.5 meters. The entrance to the business part of the building is on the south side and is accessed from the side towards the main street. The surface area of the first floor is 363 m<sup>2</sup>, while the surface areas of the second and third are the same - 352 m<sup>2</sup> per floor. Business premises on the floors are designed as a shell and core with a defined toilet block, while the eventual division within the space is analyzed through the interior projects of the lessee. Architectural project envisages a double floor in the office space, 15 cm raised in relation to the reinforced concrete slab of the mezzanine structure, so that the net height of the space in the offices would be approx. 3.00-3.20 cm. Level of the floor in the toilets and the communication core is leveled by placing a 13 cm thick cement screed with granite ceramics as the floor finish. Vertical communication in the building is achieved by a three-legged staircase placed around the core of the elevator with a load capacity of 630 kg. Each floor has an independent air conditioning system. The net price of renting a parking space is EUR 80 per month. Possibility of partial rental, minimum