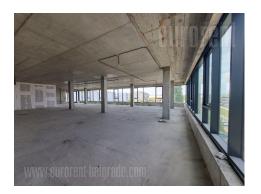

A detached office building, that offers 3 floors for rent, from I floor to III floor. The net ceiling height of the offices is 3.5 meters. The entrance to the business part of the building is on the south side and is accessed from the side towards the main street. The surface area of the first floor is 363 m<sup>2</sup>, while the surface areas of the second and third are the same - 352 m<sup>2</sup> per floor. Business premises on the floors are designed as a shell and core with a defined toilet block, while the eventual division within the space is analyzed through the interior projects of the lessee. Architectural project envisages a double floor in the office space, 15 cm raised in relation to the reinforced concrete slab of the mezzanine structure, so that the net height of the space in the offices would be approx. 3.00-3.20 cm. Level of the floor in the toilets and the communication core is leveled by placing a 13 cm thick cement screed with granite ceramics as the floor finish. Vertical communication in the building is achieved by a three-legged staircase placed around the core of the elevator with a load capacity of 630 kg. Each floor has an independent air conditioning system. The net price of renting a parking space is EUR 80 per month. Possibility of partial rental, minimum