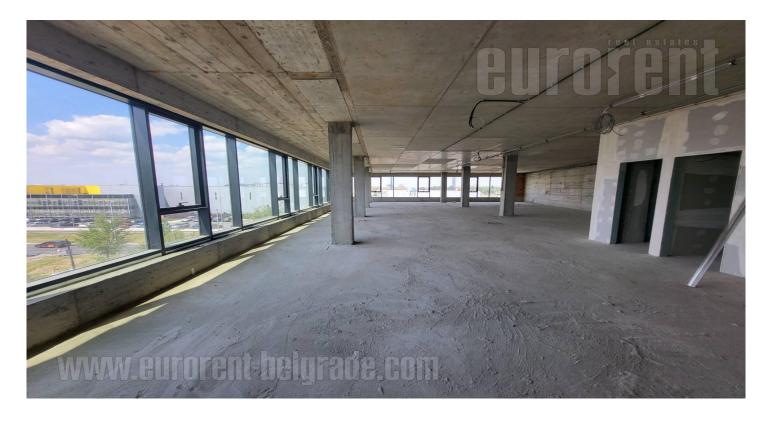

A detached office building, that offers 3 floors for rent, from I floor to III floor. The net ceiling height of the offices is 3.5 meters. The entrance to the business part of the building is on the south side and is accessed from the side towards the main street. The surface area of the first floor is 363 m<sup>2</sup>, while the surface areas of the second and third are the same - 352 m<sup>2</sup> per floor. Business premises on the floors are designed as a shell and core with a defined toilet block, while the eventual division within the space is analyzed through the interior projects of the lessee. Architectural project envisages a double floor in the office space, 15 cm raised in relation to the reinforced concrete slab of the mezzanine structure, so that the net height of the space in the offices would be approx. 3.00-3.20 cm. Level of the floor in the toilets and the communication core is leveled by placing a 13 cm thick cement screed with granite ceramics as the floor finish. Vertical communication in the building is achieved by a three-legged staircase placed around the core of the elevator with a load capacity of 630 kg. Each floor has an independent air conditioning system. The net price of renting a parking space is EUR 80 per month. Possibility of partial rental, minimum