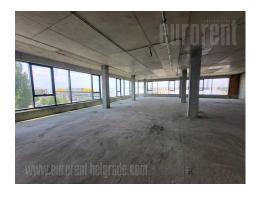

A detached office building, that offers 3 floors for rent, from I floor to III floor. The net ceiling height of the offices is 3.5 meters. The entrance to the business part of the building is on the south side and is accessed from the side towards the main street. The surface area of the first floor is 363 m<sup>2</sup>, while the surface areas of the second and third are the same - 352 m<sup>2</sup> per floor. Business premises on the floors are designed as a shell and core with a defined toilet block, while the eventual division within the space is analyzed through the interior projects of the lessee. Architectural project envisages a double floor in the office space, 15 cm raised in relation to the reinforced concrete slab of the mezzanine structure, so that the net height of the space in the offices would be approx. 3.00-3.20 cm. Level of the floor in the toilets and the communication core is leveled by placing a 13 cm thick cement screed with granite ceramics as the floor finish. Vertical communication in the building is achieved by a three-legged staircase placed around the core of the elevator with a load capacity of 630 kg. Each floor has an independent air conditioning system. The net price of renting a parking space is EUR 80 per month. Possibility of partial rental, minimum