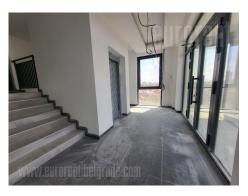

A detached office building, that offers 3 floors for rent, from I floor to III floor. The net ceiling height of the offices is 3.5 meters. The entrance to the business part of the building is on the south side and is accessed from the side towards the main street. The surface area of the first floor is 363 m<sup>2</sup>, while the surface areas of the second and third are the same - 352 m<sup>2</sup> per floor. Business premises on the floors are designed as a shell and core with a defined toilet block, while the eventual division within the space is analyzed through the interior projects of the lessee. Architectural project envisages a double floor in the office space, 15 cm raised in relation to the reinforced concrete slab of the mezzanine structure, so that the net height of the space in the offices would be approx. 3.00-3.20 cm. Level of the floor in the toilets and the communication core is leveled by placing a 13 cm thick cement screed with granite ceramics as the floor finish. Vertical communication in the building is achieved by a three-legged staircase placed around the core of the elevator with a load capacity of 630 kg. Each floor has an independent air conditioning system. The net price of renting a parking space is EUR 80 per month. Possibility of partial rental, minimum