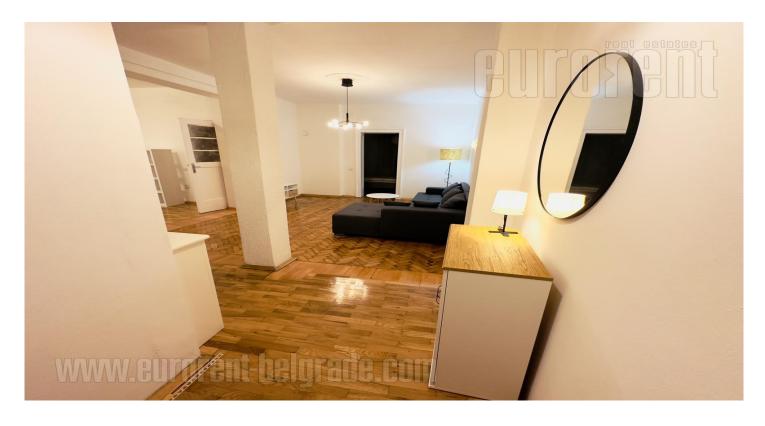

Fully renovated apartment, located in the very center of the city, housed in a well-maintained building. Pedestrian zone and Trg Republike are within walking distance. The apartment is situated on the second floor of the building. It consists of a spacious living room, connected to dining area and the kitchen. There are two bedrooms at disposal, one of which has a double bed. equipped with furniture Suitable Interior new and appliances. for family