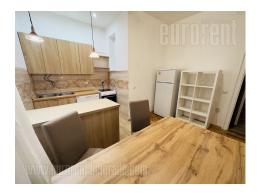

Fully renovated apartment, located in the very center of the city, housed in a well-maintained building. Pedestrian zone and Trg Republike are within walking distance. The apartment is situated on the second floor of the building. It consists of a spacious living room, connected to dining area and the kitchen. There are two bedrooms at disposal, one of which has a double bed. equipped with furniture Suitable Interior new and appliances. for family