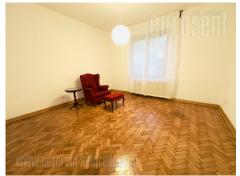

Fully renovated apartment, located in the very center of the city, housed in a well-maintained building. Pedestrian zone and Trg Republike are within walking distance. The apartment is situated on the second floor of the building. It consists of a spacious living room, connected to dining area and the kitchen. There are two bedrooms at disposal, one of which has a double bed. equipped with furniture Suitable Interior new and appliances. for family