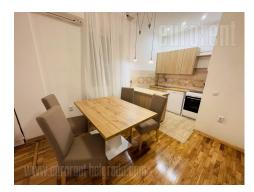

Fully renovated apartment, located in the very center of the city, housed in a well-maintained building. Pedestrian zone and Trg Republike are within walking distance. The apartment is situated on the second floor of the building. It consists of a spacious living room, connected to dining area and the kitchen. There are two bedrooms at disposal, one of which has a double bed. equipped with furniture Suitable Interior new and appliances. for family