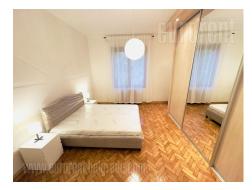

Fully renovated apartment, located in the very center of the city, housed in a well-maintained building. Pedestrian zone and Trg Republike are within walking distance. The apartment is situated on the second floor of the building. It consists of a spacious living room, connected to dining area and the kitchen. There are two bedrooms at disposal, one of which has a double bed. equipped with furniture Suitable Interior new and appliances. for family