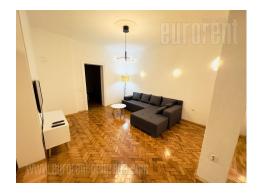

Fully renovated apartment, located in the very center of the city, housed in a well-maintained building. Pedestrian zone and Trg Republike are within walking distance. The apartment is situated on the second floor of the building. It consists of a spacious living room, connected to dining area and the kitchen. There are two bedrooms at disposal, one of which has a double bed. equipped with furniture Suitable Interior new and appliances. for family