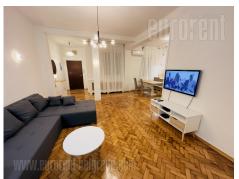

Fully renovated apartment, located in the very center of the city, housed in a well-maintained building. Pedestrian zone and Trg Republike are within walking distance. The apartment is situated on the second floor of the building. It consists of a spacious living room, connected to dining area and the kitchen. There are two bedrooms at disposal, one of which has a double bed. equipped with furniture Suitable Interior new and appliances. for family