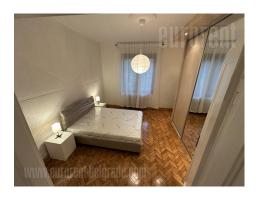

Fully renovated apartment, located in the very center of the city, housed in a well-maintained building. Pedestrian zone and Trg Republike are within walking distance. The apartment is situated on the second floor of the building. It consists of a spacious living room, connected to dining area and the kitchen. There are two bedrooms at disposal, one of which has a double bed. equipped with furniture Suitable Interior new and appliances. for family