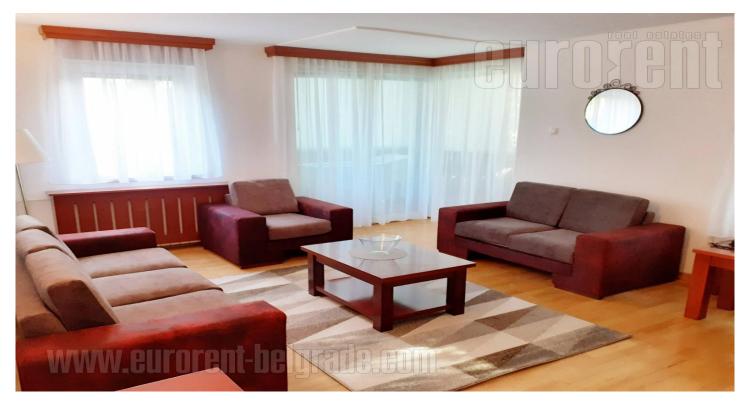

Excellent apartment situated in a good location in Dedinje. It is housed on the second floor of a newly built building. Located near the main road, not far from public transport, shops, restaurants and other amenities. Comfortable, bright and well maintained. It consists of two bedrooms, one with a double bed, the other with two single beds, a nice sunny and bright living room with access to the terrace, a dining room next to the living room that is connected to the kitchen, and a bathroom with a shower cabin. Pleasant and airy space, furnished simply, with beautiful, preserved furniture of classic design. Space suitable for a family. One garage space is at disposal.