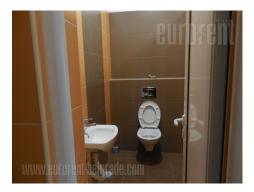

Excellent office and warehouse facility in Bezanijska Kosa, near the highway. It is located in the industrial and commercial zone where runs several public transport lines. The building is newly built and comes on two streets. From one is going directly to the warehouse, and this input is suitable for loading and unloading goods. The building consists of four levels, while space for rent occupies two levels. The first and second level are storage spaces each with 1–3 offices, with computer network and floor heating. Warehouses are ceiling height 3.5-4m, with industrial floor, a current 150 kW, with natural light. All levels are equipped with video surveillance system and anti-fire protection. They are connected by a freight elevator capacity of 1500 kg. The ground floor has dressing rooms for workers and bathroom with shower. It is also suitable for the production and storage of intensive goods.