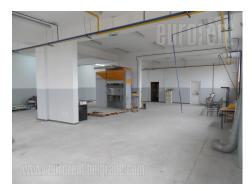

Excellent office and warehouse facility in Bezanijska Kosa, near the highway. It is located in the industrial and commercial zone where runs several public transport lines. The building is newly built and comes on two streets. From one is going directly to the warehouse, and this input is suitable for loading and unloading goods. The building consists of four levels, while space for rent occupies two levels. The first and second level are storage spaces each with 1–3 offices, with computer network and floor heating. Warehouses are ceiling height 3.5-4m, with industrial floor, a current 150 kW, with natural light. All levels are equipped with video surveillance system and anti-fire protection. They are connected by a freight elevator capacity of 1500 kg. The ground floor has dressing rooms for workers and bathroom with shower. It is also suitable for the production and storage of intensive goods.