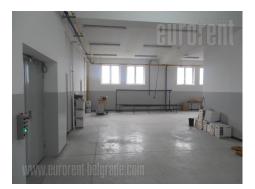

Excellent office and warehouse facility in Bezanijska Kosa, near the highway. It is located in the industrial and commercial zone where runs several public transport lines. The building is newly built and comes on two streets. From one is going directly to the warehouse, and this input is suitable for loading and unloading goods. The building consists of four levels, while space for rent occupies two levels. The first and second level are storage spaces each with 1–3 offices, with computer network and floor heating. Warehouses are ceiling height 3.5-4m, with industrial floor, a current 150 kW, with natural light. All levels are equipped with video surveillance system and anti-fire protection. They are connected by a freight elevator capacity of 1500 kg. The ground floor has dressing rooms for workers and bathroom with shower. It is also suitable for the production and storage of intensive goods.