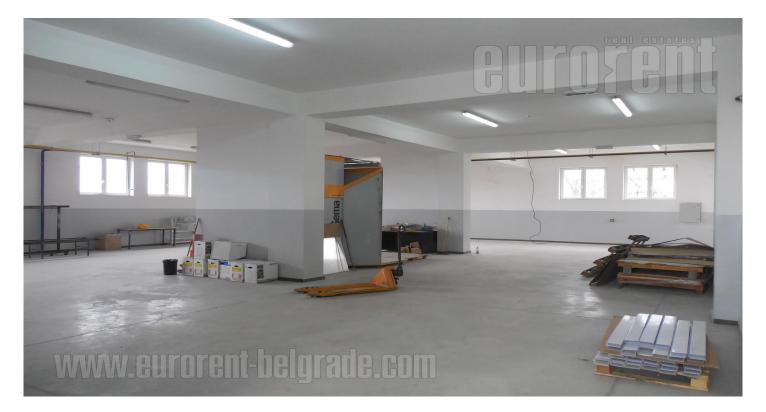

Excellent office and warehouse facility in Bezanijska Kosa, near the highway. It is located in the industrial and commercial zone where runs several public transport lines. The building is newly built and comes on two streets. From one is going directly to the warehouse, and this input is suitable for loading and unloading goods. The building consists of four levels, while space for rent occupies two levels. The first and second level are storage spaces each with 1–3 offices, with computer network and floor heating. Warehouses are ceiling height 3.5-4m, with industrial floor, a current 150 kW, with natural light. All levels are equipped with video surveillance system and anti-fire protection. They are connected by a freight elevator capacity of 1500 kg. The ground floor has dressing rooms for workers and bathroom with shower. It is also suitable for the production and storage of intensive goods.