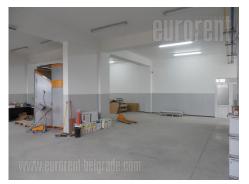

Excellent office and warehouse facility in Bezanijska Kosa, near the highway. It is located in the industrial and commercial zone where runs several public transport lines. The building is newly built and comes on two streets. From one is going directly to the warehouse, and this input is suitable for loading and unloading goods. The building consists of four levels, while space for rent occupies two levels. The first and second level are storage spaces each with 1–3 offices, with computer network and floor heating. Warehouses are ceiling height 3.5-4m, with industrial floor, a current 150 kW, with natural light. All levels are equipped with video surveillance system and anti-fire protection. They are connected by a freight elevator capacity of 1500 kg. The ground floor has dressing rooms for workers and bathroom with shower. It is also suitable for the production and storage of intensive goods.