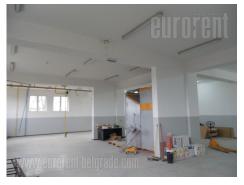

Excellent office and warehouse facility in Bezanijska Kosa, near the highway. It is located in the industrial and commercial zone where runs several public transport lines. The building is newly built and comes on two streets. From one is going directly to the warehouse, and this input is suitable for loading and unloading goods. The building consists of four levels, while space for rent occupies two levels. The first and second level are storage spaces each with 1–3 offices, with computer network and floor heating. Warehouses are ceiling height 3.5-4m, with industrial floor, a current 150 kW, with natural light. All levels are equipped with video surveillance system and anti-fire protection. They are connected by a freight elevator capacity of 1500 kg. The ground floor has dressing rooms for workers and bathroom with shower. It is also suitable for the production and storage of intensive goods.