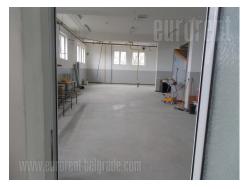

Excellent office and warehouse facility in Bezanijska Kosa, near the highway. It is located in the industrial and commercial zone where runs several public transport lines. The building is newly built and comes on two streets. From one is going directly to the warehouse, and this input is suitable for loading and unloading goods. The building consists of four levels, while space for rent occupies two levels. The first and second level are storage spaces each with 1–3 offices, with computer network and floor heating. Warehouses are ceiling height 3.5-4m, with industrial floor, a current 150 kW, with natural light. All levels are equipped with video surveillance system and anti-fire protection. They are connected by a freight elevator capacity of 1500 kg. The ground floor has dressing rooms for workers and bathroom with shower. It is also suitable for the production and storage of intensive goods.