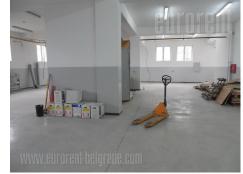

Excellent office and warehouse facility in Bezanijska Kosa, near the highway. It is located in the industrial and commercial zone where runs several public transport lines. The building is newly built and comes on two streets. From one is going directly to the warehouse, and this input is suitable for loading and unloading goods. The building consists of four levels, while space for rent occupies two levels. The first and second level are storage spaces each with 1–3 offices, with computer network and floor heating. Warehouses are ceiling height 3.5-4m, with industrial floor, a current 150 kW, with natural light. All levels are equipped with video surveillance system and anti-fire protection. They are connected by a freight elevator capacity of 1500 kg. The ground floor has dressing rooms for workers and bathroom with shower. It is also suitable for the production and storage of intensive goods.