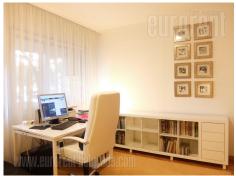

A nice apartment, housed in an older building, without an elevator, in block 38. Busy location, and the apartment faces quiet surroundings and greenery. It is located on the high ground floor. The apartment consists of a hallway which leads to all rooms in the apartment: a living room, a bedroom, a separate kitchen with a dining room, a bathroom with a shower and a toilet. The interior is partially renovated, clean and tidy, air-conditioned. Suitable for single person or a couple.