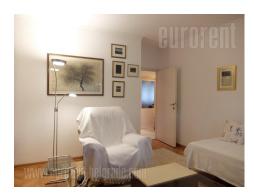

A nice apartment, housed in an older building, without an elevator, in block 38. Busy location, and the apartment faces quiet surroundings and greenery. It is located on the high ground floor. The apartment consists of a hallway which leads to all rooms in the apartment: a living room, a bedroom, a separate kitchen with a dining room, a bathroom with a shower and a toilet. The interior is partially renovated, clean and tidy, air-conditioned. Suitable for single person or a couple.