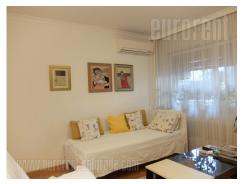

A nice apartment, housed in an older building, without an elevator, in block 38. Busy location, and the apartment faces quiet surroundings and greenery. It is located on the high ground floor. The apartment consists of a hallway which leads to all rooms in the apartment: a living room, a bedroom, a separate kitchen with a dining room, a bathroom with a shower and a toilet. The interior is partially renovated, clean and tidy, air-conditioned. Suitable for single person or a couple.