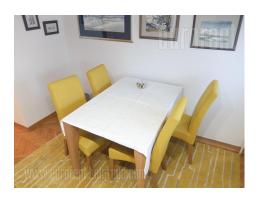

A nice apartment, housed in an older building, without an elevator, in block 38. Busy location, and the apartment faces quiet surroundings and greenery. It is located on the high ground floor. The apartment consists of a hallway which leads to all rooms in the apartment: a living room, a bedroom, a separate kitchen with a dining room, a bathroom with a shower and a toilet. The interior is partially renovated, clean and tidy, air-conditioned. Suitable for single person or a couple.