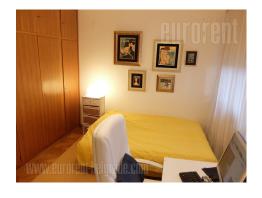

A nice apartment, housed in an older building, without an elevator, in block 38. Busy location, and the apartment faces quiet surroundings and greenery. It is located on the high ground floor. The apartment consists of a hallway which leads to all rooms in the apartment: a living room, a bedroom, a separate kitchen with a dining room, a bathroom with a shower and a toilet. The interior is partially renovated, clean and tidy, air-conditioned. Suitable for single person or a couple.