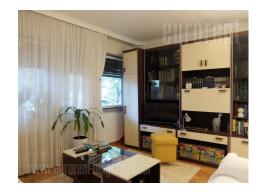

A nice apartment, housed in an older building, without an elevator, in block 38. Busy location, and the apartment faces quiet surroundings and greenery. It is located on the high ground floor. The apartment consists of a hallway which leads to all rooms in the apartment: a living room, a bedroom, a separate kitchen with a dining room, a bathroom with a shower and a toilet. The interior is partially renovated, clean and tidy, air-conditioned. Suitable for single person or a couple.