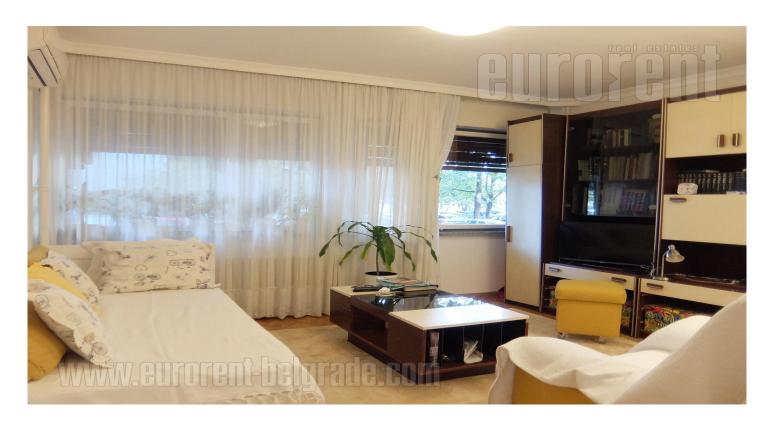

A nice apartment, housed in an older building, without an elevator, in block 38. Busy location, and the apartment faces quiet surroundings and greenery. It is located on the high ground floor. The apartment consists of a hallway which leads to all rooms in the apartment: a living room, a bedroom, a separate kitchen with a dining room, a bathroom with a shower and a toilet. The interior is partially renovated, clean and tidy, air-conditioned. Suitable for single person or a couple.