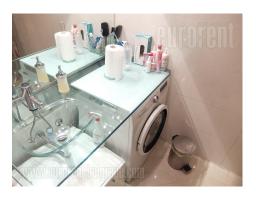

A nice apartment, housed in an older building, without an elevator, in block 38. Busy location, and the apartment faces quiet surroundings and greenery. It is located on the high ground floor. The apartment consists of a hallway which leads to all rooms in the apartment: a living room, a bedroom, a separate kitchen with a dining room, a bathroom with a shower and a toilet. The interior is partially renovated, clean and tidy, air-conditioned. Suitable for single person or a couple.