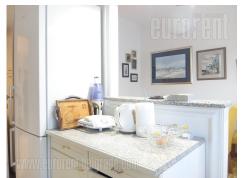

A nice apartment, housed in an older building, without an elevator, in block 38. Busy location, and the apartment faces quiet surroundings and greenery. It is located on the high ground floor. The apartment consists of a hallway which leads to all rooms in the apartment: a living room, a bedroom, a separate kitchen with a dining room, a bathroom with a shower and a toilet. The interior is partially renovated, clean and tidy, air-conditioned. Suitable for single person or a couple.