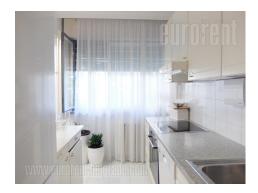

A nice apartment, housed in an older building, without an elevator, in block 38. Busy location, and the apartment faces quiet surroundings and greenery. It is located on the high ground floor. The apartment consists of a hallway which leads to all rooms in the apartment: a living room, a bedroom, a separate kitchen with a dining room, a bathroom with a shower and a toilet. The interior is partially renovated, clean and tidy, air-conditioned. Suitable for single person or a couple.