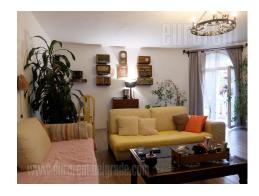

Attractive apartment, in a house located in a busy street, in immediate vicinity of Beli dvor. Residential neighborhood, close to a commercial zone. City center can be reached within 20 minute driving distance, while public transport stop is within walking distance. House is surrounded with greenery, has parking space within the fenced courtyard. The apartment is situated on the first floor and occupies two levels. First level features a spacious living room with dining area, a separated kitchen with a pantry, bathroom with a shower cabin and a guest restroom. Living room has access to a spacious terrace, which is overlooking the courtyard and the street. Sleeping block is on the upper floor and it features three bedrooms, a bathroom with a bathtub and wardrobes. Functional and spacious apartment abundant with natural light. Interior equipped with high quality furniture pieces, which fit into the interior design. Suitable for a family.