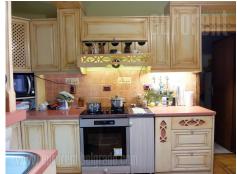

Attractive apartment, in a house located in a busy street, in immediate vicinity of Beli dvor. Residential neighborhood, close to a commercial zone. City center can be reached within 20 minute driving distance, while public transport stop is within walking distance. House is surrounded with greenery, has parking space within the fenced courtyard. The apartment is situated on the first floor and occupies two levels. First level features a spacious living room with dining area, a separated kitchen with a pantry, bathroom with a shower cabin and a guest restroom. Living room has access to a spacious terrace, which is overlooking the courtyard and the street. Sleeping block is on the upper floor and it features three bedrooms, a bathroom with a bathtub and wardrobes. Functional and spacious apartment abundant with natural light. Interior equipped with high quality furniture pieces, which fit into the interior design. Suitable for a family.