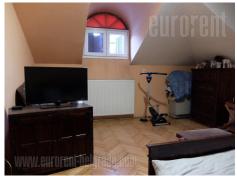

Attractive apartment, in a house located in a busy street, in immediate vicinity of Beli dvor. Residential neighborhood, close to a commercial zone. City center can be reached within 20 minute driving distance, while public transport stop is within walking distance. House is surrounded with greenery, has parking space within the fenced courtyard. The apartment is situated on the first floor and occupies two levels. First level features a spacious living room with dining area, a separated kitchen with a pantry, bathroom with a shower cabin and a guest restroom. Living room has access to a spacious terrace, which is overlooking the courtyard and the street. Sleeping block is on the upper floor and it features three bedrooms, a bathroom with a bathtub and wardrobes. Functional and spacious apartment abundant with natural light. Interior equipped with high quality furniture pieces, which fit into the interior design. Suitable for a family.