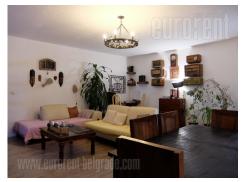

Attractive apartment, in a house located in a busy street, in immediate vicinity of Beli dvor. Residential neighborhood, close to a commercial zone. City center can be reached within 20 minute driving distance, while public transport stop is within walking distance. House is surrounded with greenery, has parking space within the fenced courtyard. The apartment is situated on the first floor and occupies two levels. First level features a spacious living room with dining area, a separated kitchen with a pantry, bathroom with a shower cabin and a guest restroom. Living room has access to a spacious terrace, which is overlooking the courtyard and the street. Sleeping block is on the upper floor and it features three bedrooms, a bathroom with a bathtub and wardrobes. Functional and spacious apartment abundant with natural light. Interior equipped with high quality furniture pieces, which fit into the interior design. Suitable for a family.