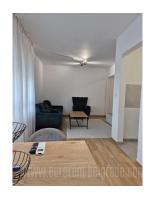

Excellent, new apartment, situated in a new building in block 45 in New Belgrade. Positioned in the vicinity of Sava promenade, between green market and a busy boulevard. Well organized traffic connects this location to the rest of the city. The apartment is housed on the second floor of a well maintained building with two elevators. It features an entrance hallway, which leads into the living room connected to dining area and an kitchen. This area has access to the terrace equipped with seating set. The apartment is fully furnished with high quality appliances and furniture. One bedroom with a king size bed and a closet is at disposal. Bathroom is with a shower. Functional interior abundant with natural light, with air-conditioning, oak parquet, floor heating on the terrace, Italian ceramics and sanitary ware. Suitable for a couple or a single person.