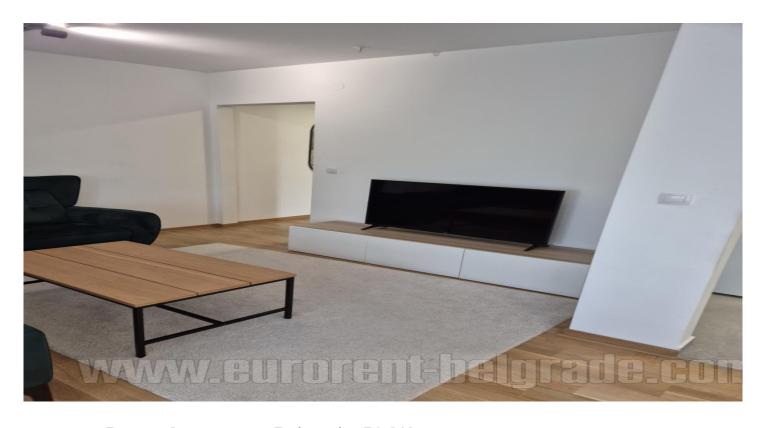

Excellent, new apartment, situated in a new building in block 45 in New Belgrade. Positioned in the vicinity of Sava promenade, between green market and a busy boulevard. Well organized traffic connects this location to the rest of the city. The apartment is housed on the second floor of a well maintained building with two elevators. It features an entrance hallway, which leads into the living room connected to dining area and an kitchen. This area has access to the terrace equipped with seating set. The apartment is fully furnished with high quality appliances and furniture. One bedroom with a king size bed and a closet is at disposal. Bathroom is with a shower. Functional interior abundant with natural light, with air-conditioning, oak parquet, floor heating on the terrace, Italian ceramics and sanitary ware. Suitable for a couple or a single person.