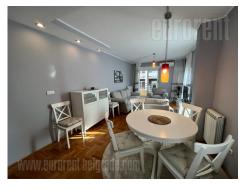

Relatively new building, located in a quiet part of Vracar, in the immediate vicinity of Temple of St. Sava and Kalenic green market. Although quiet neighborhood, it is abundant with variety of shops, cafes and restaurants. The apartment is housed on the first floor, it is abundant with natural light and equipped with new furniture. Living room is connected to kitchen and dining area and has access to a spacious terrace. Hallway features a built in closet. The apartment has one bedroom and a bathroom with a bathtub. Suitable for one person or a couple. Pleasant interior, which allows a comfortable life in one of the most attractive city locations.