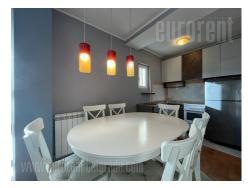

Relatively new building, located in a quiet part of Vracar, in the immediate vicinity of Temple of St. Sava and Kalenic green market. Although quiet neighborhood, it is abundant with variety of shops, cafes and restaurants. The apartment is housed on the first floor, it is abundant with natural light and equipped with new furniture. Living room is connected to kitchen and dining area and has access to a spacious terrace. Hallway features a built in closet. The apartment has one bedroom and a bathroom with a bathtub. Suitable for one person or a couple. Pleasant interior, which allows a comfortable life in one of the most attractive city locations.