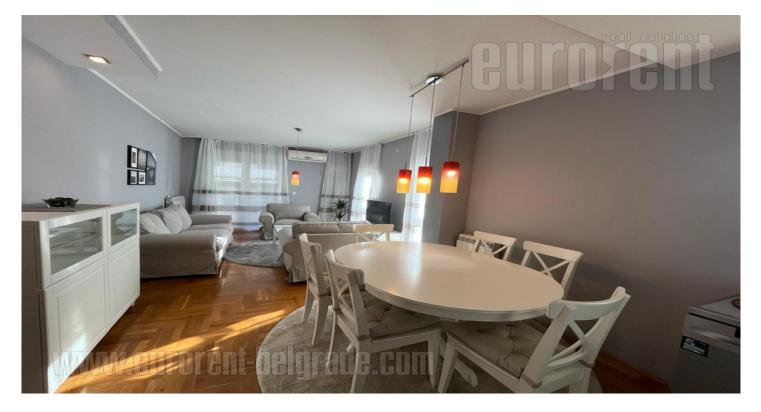

Relatively new building, located in a quiet part of Vracar, in the immediate vicinity of Temple of St. Sava and Kalenic green market. Although quiet neighborhood, it is abundant with variety of shops, cafes and restaurants. The apartment is housed on the first floor, it is abundant with natural light and equipped with new furniture. Living room is connected to kitchen and dining area and has access to a spacious terrace. Hallway features a built in closet. The apartment has one bedroom and a bathroom with a bathtub. Suitable for one person or a couple. Pleasant interior, which allows a comfortable life in one of the most attractive city locations.