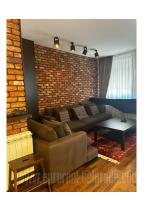

Excellent apartment in a new building, within walking distance from Temple of St Sava. The apartment is equipped with new, high quality furniture, it is abundant with natural light and has functional room layout. Living room is connected to dining area, while the kitchen is partially separated with a kitchen bar. Sleeping block features two bedrooms, one is bigger and equipped with a double bed, one is smaller, study room. Bathroom has a shower cabin. The apartment has access to a terrace. There is building's Suitable for one parking space located in garage. one person or a couple.