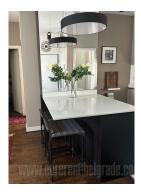

Excellent apartment in a new building, within walking distance from Temple of St Sava. The apartment is equipped with new, high quality furniture, it is abundant with natural light and has functional room layout. Living room is connected to dining area, while the kitchen is partially separated with a kitchen bar. Sleeping block features two bedrooms, one is bigger and equipped with a double bed, one is smaller, study room. Bathroom has a shower cabin. The apartment has access to a terrace. There is building's Suitable for one parking space located in garage. one person or a couple.