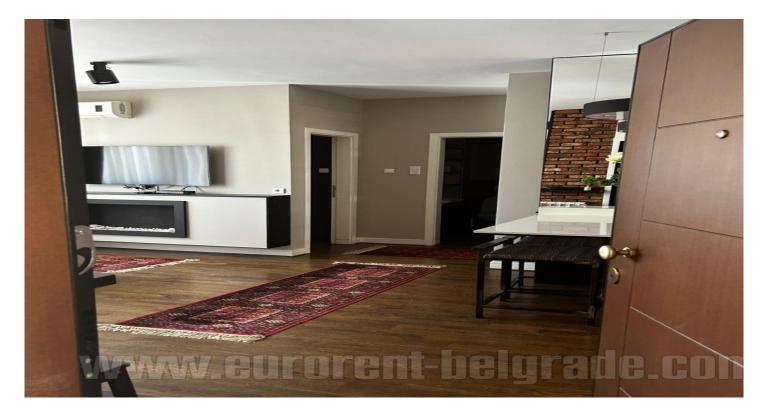

Excellent apartment in a new building, within walking distance from Temple of St Sava. The apartment is equipped with new, high quality furniture, it is abundant with natural light and has functional room layout. Living room is connected to dining area, while the kitchen is partially separated with a kitchen bar. Sleeping block features two bedrooms, one is bigger and equipped with a double bed, one is smaller, study room. Bathroom has a shower cabin. The apartment has access to a terrace. There is building's Suitable for one parking space located in garage. one person or a couple.