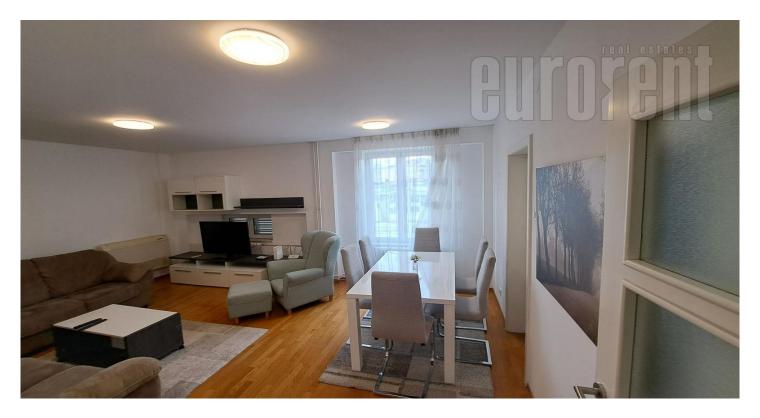

Duplex apartment is situated in a relatively new building. First level features a spacious living room which occupies 30m<sup>2</sup>, connected to dining area and a kitchen, one bedroom with private bathroom and terrace, as well as a guest restroom. Upper floor features a sleeping block, with two larger bedrooms, one smaller bedroom and a bathroom with a shower cabin. Bigger bedroom is facing the courtyard and has its own terrace. Rooms have parquet on the floors, the apartment has airconditioning and cable TV. Secured with safety doors, while building has physical security. There is one parking space in building's