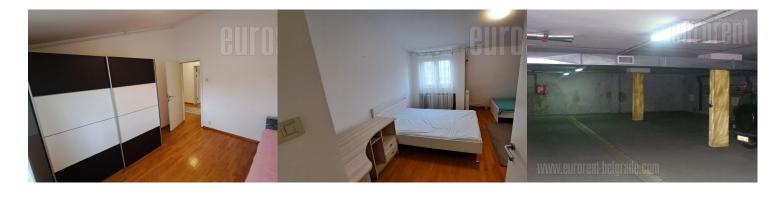

Duplex apartment is situated in a relatively new building. First level features a spacious living room which occupies 30m<sup>2</sup>, connected to dining area and a kitchen, one bedroom with private bathroom and terrace, as well as a guest restroom. Upper floor features a sleeping block, with two larger bedrooms, one smaller bedroom and a bathroom with a shower cabin. Bigger bedroom is facing the courtyard and has its own terrace. Rooms have parquet on the floors, the apartment has airconditioning and cable TV. Secured with safety doors, while building has physical security. There is one parking space in building's