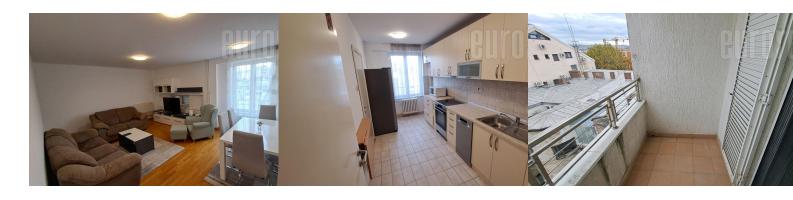

Duplex apartment is situated in a relatively new building. First level features a spacious living room which occupies 30m<sup>2</sup>, connected to dining area and a kitchen, one bedroom with private bathroom and terrace, as well as a guest restroom. Upper floor features a sleeping block, with two larger bedrooms, one smaller bedroom and a bathroom with a shower cabin. Bigger bedroom is facing the courtyard and has its own terrace. Rooms have parquet on the floors, the apartment has airconditioning and cable TV. Secured with safety doors, while building has physical security. There is one parking space in building's