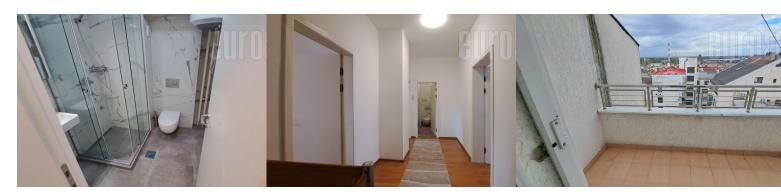

Duplex apartment is situated in a relatively new building. First level features a spacious living room which occupies 30m<sup>2</sup>, connected to dining area and a kitchen, one bedroom with private bathroom and terrace, as well as a guest restroom. Upper floor features a sleeping block, with two larger bedrooms, one smaller bedroom and a bathroom with a shower cabin. Bigger bedroom is facing the courtyard and has its own terrace. Rooms have parquet on the floors, the apartment has airconditioning and cable TV. Secured with safety doors, while building has physical security. There is one parking space in building's