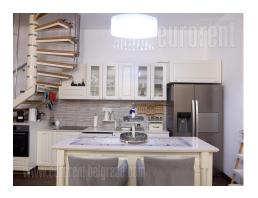

Attractive apartment situated in the city center, in immediate vicinity of embassies of Great Britain and Italy. Manjez park is located within only five minute walking distance, while the vicinity of highway inclusion, as well as well-organized public transport connects this location with different parts of the city. Quiet part of the street, residential area. The apartment is located on the second floor of a pre-war, well-maintained, smaller building without an elevator. It occupies three levels. First level features an open space which consists of a living room, dining area and kitchen and has a restroom with additional storage. This level has a height of over 3 meters and with its elegant interior follows the tone of the extremely comfortable form of the living room. From the entrance, across part of the kitchen, there are transparent stairs that lead to the first floor, which features master bedroom with a wardrobe and a bathroom with a sauna. The circular stairs continue to the loft - the third level, which features two bedrooms, a bathroom with a shower and a gallery area that can also be used as a study. From one of the rooms there is an access to a terrace, which overlooks the inner courtyard and Manjez Park. The apartment is fully equipped with new, modern furniture in light tones. Additional comfort is provided by the carefully selected details of the furniture and home elements. The apartment is functional and suitable for a family or couple. For the future tenant, two garage spaces are provided at a distance of about 50 meters from the building, suitable for larger vehicles. An exceptional property in an excellent location.