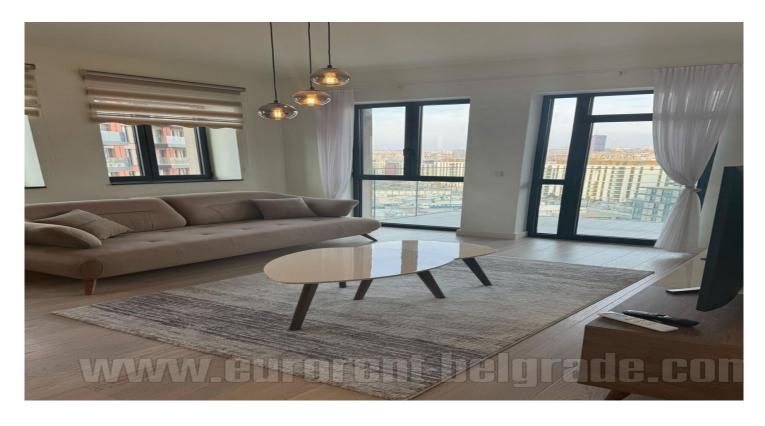

Attractive apartment, on an exclusive location in one of the most modern, new neighborhoods in city center Belgrade Waterfront. Architectural project managed according to highest world standards. The apartment is housed in building Libera, across the Shopping center Galerija. The apartment is housed on the tenth floor. The entrance leads into the living room on the left which is interconnected with a kitchen and dining room. On the right side are placed three bedrooms. Only kitchen is equipped. Air-conditioned. Two parking spots are reserved for future tenant in buildings garage. Suitable for business activities.