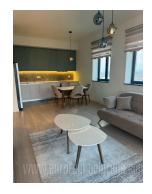

Attractive apartment, on an exclusive location in one of the most modern, new neighborhoods in city center Belgrade Waterfront. Architectural project managed according to highest world standards. The apartment is housed in building Libera, across the Shopping center Galerija. The apartment is housed on the tenth floor. The entrance leads into the living room on the left which is interconnected with a kitchen and dining room. On the right side are placed three bedrooms. Only kitchen is equipped. Air-conditioned. Two parking spots are reserved for future tenant in buildings garage. Suitable for business activities.