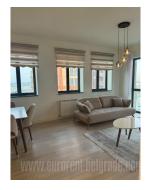

Attractive apartment, on an exclusive location in one of the most modern, new neighborhoods in city center Belgrade Waterfront. Architectural project managed according to highest world standards. The apartment is housed in building Libera, across the Shopping center Galerija. The apartment is housed on the tenth floor. The entrance leads into the living room on the left which is interconnected with a kitchen and dining room. On the right side are placed three bedrooms. Only kitchen is equipped. Air-conditioned. Two parking spots are reserved for future tenant in buildings garage. Suitable for business activities.