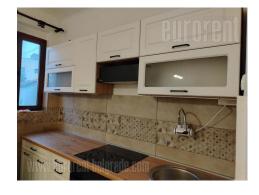

Tel: +381 11 329 3161

Mob: +381 60 329 3161

Apartment located in a quiet street in Zvezdara, in the vicinity of a busy boulevard, city hospital, as well as Olimp sports center. Well organized public transport allows good connection to the rest of the city, while transport stop is located within 5 minute walking distance. There is a school and two markets in the close vicinity, while Zvezdarska forest is at 10 minutes walking distance. The apartment is housed on the first floor of a well maintained building without an elevator. It features an entrance hallway, which leads into the living room which leads in one and further in other bedroom. From the bedroom there is an exit to a small terrace. One bedroom has a double bed and a closet, while the other has a bed that can be fold out. Both rooms face the street. On the other side is the kitchen with dining room, fully equipped with new cupboards and appliances. The apartment is functional, renovated, equipped with new furniture. Suitable for a comfortable life for a couple or family.