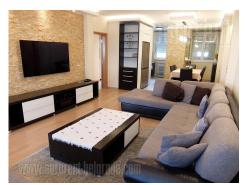

An excellent apartment located in New Belgrade, blok 29. Extremely quiet, not far away from busy boulevards, but close to shops and public transport lines. The apartment is housed on the fifth floor of a well-maintained building with an elevator. Very functional, spacious and two-side oriented. The entrance hall leads to the living room which is interconnected with the dining area. The kitchen is slightly separated and has an additional counter/bar and natural ventilation. The living room has access to a large terrace with an awning. The central hallway leads to the sleeping area and consists of four rooms and a bathroom with a hydromassage bathtub. On one side of the hallway, there are two children's rooms, furnished in bright colors. The other side is a room with a double bed and closets that has access to its own glassed in terrace and a study with built-in closets. Each room is air-conditioned and comfortable. The second bathroom with a shower is placed near the entrance of the apartment. Very functional, bright, fully painted and equipped apartment, suitable for a comfortable life for a large family. In front of the building there is a third zone parking lot.