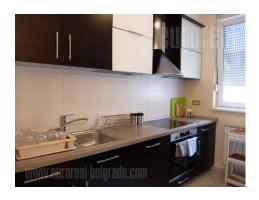

An excellent apartment located in New Belgrade, blok 29. Extremely quiet, not far away from busy boulevards, but close to shops and public transport lines. The apartment is housed on the fifth floor of a well-maintained building with an elevator. Very functional, spacious and two-side oriented. The entrance hall leads to the living room which is interconnected with the dining area. The kitchen is slightly separated and has an additional counter/bar and natural ventilation. The living room has access to a large terrace with an awning. The central hallway leads to the sleeping area and consists of four rooms and a bathroom with a hydromassage bathtub. On one side of the hallway, there are two children's rooms, furnished in bright colors. The other side is a room with a double bed and closets that has access to its own glassed in terrace and a study with built-in closets. Each room is air-conditioned and comfortable. The second bathroom with a shower is placed near the entrance of the apartment. Very functional, bright, fully painted and equipped apartment, suitable for a comfortable life for a large family. In front of the building there is a third zone parking lot.