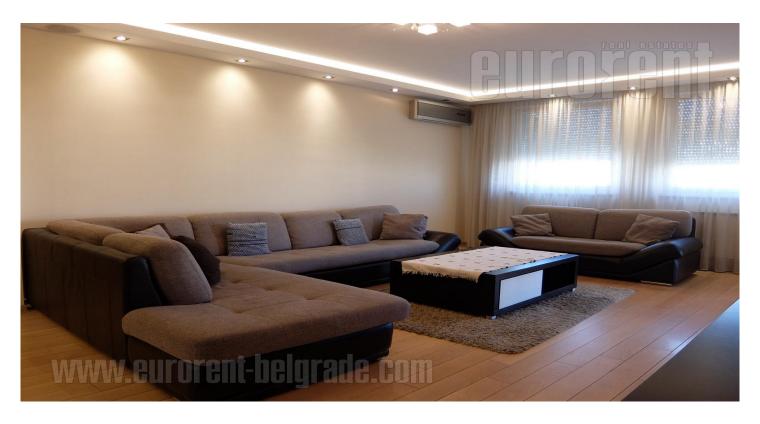

An excellent apartment located in New Belgrade, blok 29. Extremely quiet, not far away from busy boulevards, but close to shops and public transport lines. The apartment is housed on the fifth floor of a well-maintained building with an elevator. Very functional, spacious and two-side oriented. The entrance hall leads to the living room which is interconnected with the dining area. The kitchen is slightly separated and has an additional counter/bar and natural ventilation. The living room has access to a large terrace with an awning. The central hallway leads to the sleeping area and consists of four rooms and a bathroom with a hydromassage bathtub. On one side of the hallway, there are two children's rooms, furnished in bright colors. The other side is a room with a double bed and closets that has access to its own glassed in terrace and a study with built-in closets. Each room is air-conditioned and comfortable. The second bathroom with a shower is placed near the entrance of the apartment. Very functional, bright, fully painted and equipped apartment, suitable for a comfortable life for a large family. In front of the building there is a third zone parking lot.