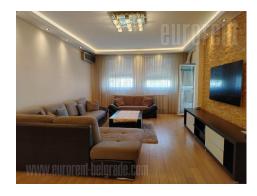

An excellent apartment located in New Belgrade, blok 29. Extremely quiet, not far away from busy boulevards, but close to shops and public transport lines. The apartment is housed on the fifth floor of a well-maintained building with an elevator. Very functional, spacious and two-side oriented. The entrance hall leads to the living room which is interconnected with the dining area. The kitchen is slightly separated and has an additional counter/bar and natural ventilation. The living room has access to a large terrace with an awning. The central hallway leads to the sleeping area and consists of four rooms and a bathroom with a hydromassage bathtub. On one side of the hallway, there are two children's rooms, furnished in bright colors. The other side is a room with a double bed and closets that has access to its own glassed in terrace and a study with built-in closets. Each room is air-conditioned and comfortable. The second bathroom with a shower is placed near the entrance of the apartment. Very functional, bright, fully painted and equipped apartment, suitable for a comfortable life for a large family. In front of the building there is a third zone parking lot.