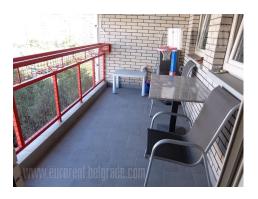

An excellent apartment located in New Belgrade, blok 29. Extremely quiet, not far away from busy boulevards, but close to shops and public transport lines. The apartment is housed on the fifth floor of a well-maintained building with an elevator. Very functional, spacious and two-side oriented. The entrance hall leads to the living room which is interconnected with the dining area. The kitchen is slightly separated and has an additional counter/bar and natural ventilation. The living room has access to a large terrace with an awning. The central hallway leads to the sleeping area and consists of four rooms and a bathroom with a hydromassage bathtub. On one side of the hallway, there are two children's rooms, furnished in bright colors. The other side is a room with a double bed and closets that has access to its own glassed in terrace and a study with built-in closets. Each room is air-conditioned and comfortable. The second bathroom with a shower is placed near the entrance of the apartment. Very functional, bright, fully painted and equipped apartment, suitable for a comfortable life for a large family. In front of the building there is a third zone parking lot.