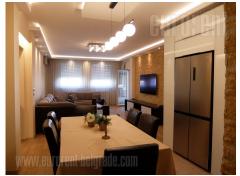

An excellent apartment located in New Belgrade, blok 29. Extremely quiet, not far away from busy boulevards, but close to shops and public transport lines. The apartment is housed on the fifth floor of a well-maintained building with an elevator. Very functional, spacious and two-side oriented. The entrance hall leads to the living room which is interconnected with the dining area. The kitchen is slightly separated and has an additional counter/bar and natural ventilation. The living room has access to a large terrace with an awning. The central hallway leads to the sleeping area and consists of four rooms and a bathroom with a hydromassage bathtub. On one side of the hallway, there are two children's rooms, furnished in bright colors. The other side is a room with a double bed and closets that has access to its own glassed in terrace and a study with built-in closets. Each room is air-conditioned and comfortable. The second bathroom with a shower is placed near the entrance of the apartment. Very functional, bright, fully painted and equipped apartment, suitable for a comfortable life for a large family. In front of the building there is a third zone parking lot.