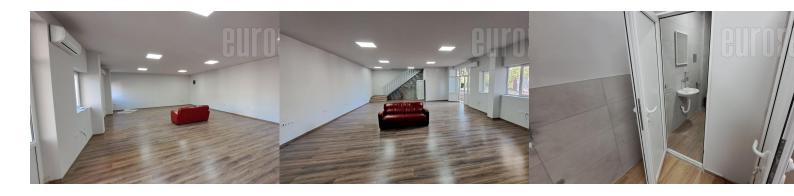

An excellent business and warehouse facility in the industrial zone of upper Zemun, close to the highway and the Pupin bridge. It is located in an industrial and commercial zone where several lines of public transport operate. The building is of older construction but office space area is renovated. Total surface area is 170 m<sup>2</sup>, it occupies two levels, ground floor and first floor. On the lower level there are toilets and a kitchenette. It has an open space layout, with the possibility of adaptation to the needs of the tenant. There is laminate on the floor, tiles in the toilets. The large land plot around the building provides enough parking space for all purposes.