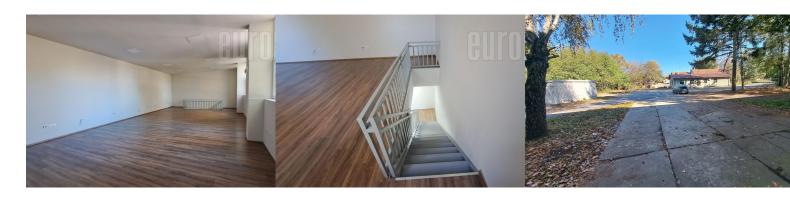

An excellent business and warehouse facility in the industrial zone of upper Zemun, close to the highway and the Pupin bridge. It is located in an industrial and commercial zone where several lines of public transport operate. The building is of older construction but office space area is renovated. Total surface area is 170 m<sup>2</sup>, it occupies two levels, ground floor and first floor. On the lower level there are toilets and a kitchenette. It has an open space layout, with the possibility of adaptation to the needs of the tenant. There is laminate on the floor, tiles in the toilets. The large land plot around the building provides enough parking space for all purposes.