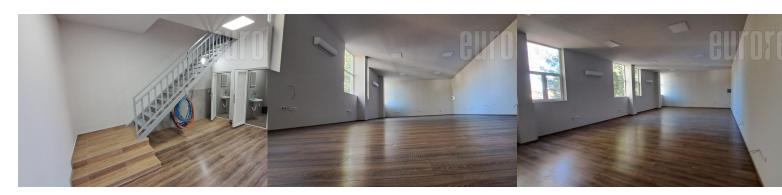

An excellent business and warehouse facility in the industrial zone of upper Zemun, close to the highway and the Pupin bridge. It is located in an industrial and commercial zone where several lines of public transport operate. The building is of older construction but office space area is renovated. Total surface area is 170 m<sup>2</sup>, it occupies two levels, ground floor and first floor. On the lower level there are toilets and a kitchenette. It has an open space layout, with the possibility of adaptation to the needs of the tenant. There is laminate on the floor, tiles in the toilets. The large land plot around the building provides enough parking space for all purposes.