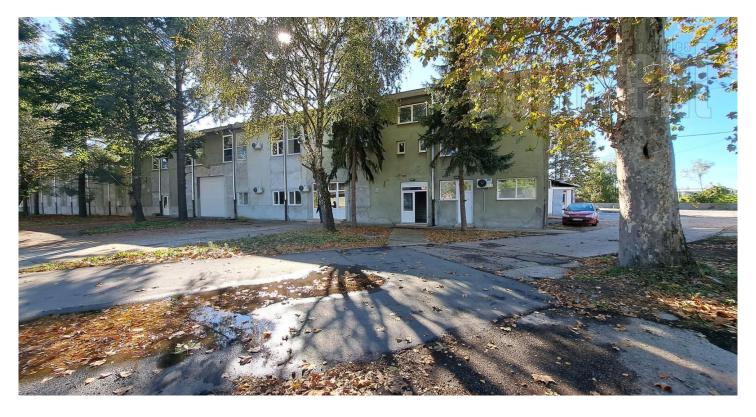

An excellent business and warehouse facility in the industrial zone of upper Zemun, close to the highway and the Pupin bridge. It is located in an industrial and commercial zone where several lines of public transport operate. The building is of older construction but office space area is renovated. Total surface area is 170 m<sup>2</sup>, it occupies two levels, ground floor and first floor. On the lower level there are toilets and a kitchenette. It has an open space layout, with the possibility of adaptation to the needs of the tenant. There is laminate on the floor, tiles in the toilets. The large land plot around the building provides enough parking space for all purposes.