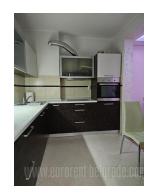

Beautiful apartment, located in an attractive location in Voždovac. A busy boulevard, well connected, via Autokomanda, to all parts of the city. The apartment is housed on the second floor, in a well-maintained building of recent construction with an elevator. The entrance hallway leads into a spacious living room with a dining area, while the kitchen is separated. There is one bedroom and a bathroom with a shower cabin at disposal. The living room is very bright and has access to a terrace. Kitchen is fully equipped with all the necessary elements and appliances. Interior is nicely maintained, while furniture is new and modern, quality ceramics, air-conditioned. Ideal for the life of one person or a couple.