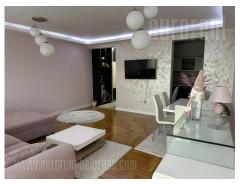

Beautiful apartment, located in an attractive location in Voždovac. A busy boulevard, well connected, via Autokomanda, to all parts of the city. The apartment is housed on the second floor, in a well-maintained building of recent construction with an elevator. The entrance hallway leads into a spacious living room with a dining area, while the kitchen is separated. There is one bedroom and a bathroom with a shower cabin at disposal. The living room is very bright and has access to a terrace. Kitchen is fully equipped with all the necessary elements and appliances. Interior is nicely maintained, while furniture is new and modern, quality ceramics, air-conditioned. Ideal for the life of one person or a couple.