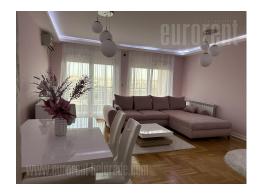

Beautiful apartment, located in an attractive location in Voždovac. A busy boulevard, well connected, via Autokomanda, to all parts of the city. The apartment is housed on the second floor, in a well-maintained building of recent construction with an elevator. The entrance hallway leads into a spacious living room with a dining area, while the kitchen is separated. There is one bedroom and a bathroom with a shower cabin at disposal. The living room is very bright and has access to a terrace. Kitchen is fully equipped with all the necessary elements and appliances. Interior is nicely maintained, while furniture is new and modern, quality ceramics, air-conditioned. Ideal for the life of one person or a couple.