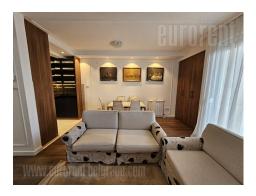

An excellent apartment situated in Crveni krst, close to Beogradsko dramsko theatre, at walking distance from variety of commercial content and public transport station. The building is new with an elevator, while the apartment is placed on the fourth floor. It consists of an anteroom, which leads to the living room and the dining room with kitchen equipped with built in elements and appliances. Two bedrooms are at disposal as well as bathroom with shower cabin, toilet, pantry and two terraces. The apartment is furnished with new furniture, Bright and air-conditioned. Ideal for a single person or a couple.