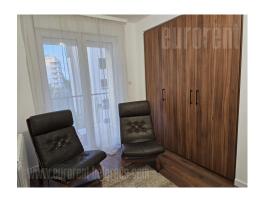

An excellent apartment situated in Crveni krst, close to Beogradsko dramsko theatre, at walking distance from variety of commercial content and public transport station. The building is new with an elevator, while the apartment is placed on the fourth floor. It consists of an anteroom, which leads to the living room and the dining room with kitchen equipped with built in elements and appliances. Two bedrooms are at disposal as well as bathroom with shower cabin, toilet, pantry and two terraces. The apartment is furnished with new furniture, Bright and air-conditioned. Ideal for a single person or a couple.