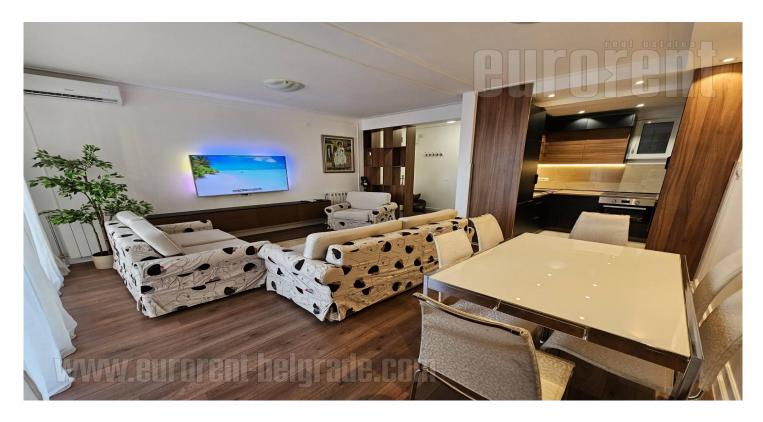

An excellent apartment situated in Crveni krst, close to Beogradsko dramsko theatre, at walking distance from variety of commercial content and public transport station. The building is new with an elevator, while the apartment is placed on the fourth floor. It consists of an anteroom, which leads to the living room and the dining room with kitchen equipped with built in elements and appliances. Two bedrooms are at disposal as well as bathroom with shower cabin, toilet, pantry and two terraces. The apartment is furnished with new furniture, Bright and air-conditioned. Ideal for a single person or a couple.