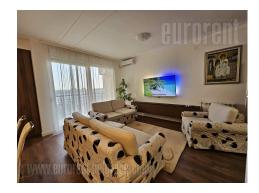

An excellent apartment situated in Crveni krst, close to Beogradsko dramsko theatre, at walking distance from variety of commercial content and public transport station. The building is new with an elevator, while the apartment is placed on the fourth floor. It consists of an anteroom, which leads to the living room and the dining room with kitchen equipped with built in elements and appliances. Two bedrooms are at disposal as well as bathroom with shower cabin, toilet, pantry and two terraces. The apartment is furnished with new furniture, Bright and air-conditioned. Ideal for a single person or a couple.