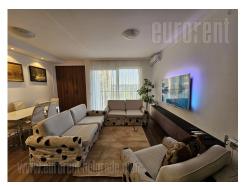

An excellent apartment situated in Crveni krst, close to Beogradsko dramsko theatre, at walking distance from variety of commercial content and public transport station. The building is new with an elevator, while the apartment is placed on the fourth floor. It consists of an anteroom, which leads to the living room and the dining room with kitchen equipped with built in elements and appliances. Two bedrooms are at disposal as well as bathroom with shower cabin, toilet, pantry and two terraces. The apartment is furnished with new furniture, Bright and air-conditioned. Ideal for a single person or a couple.