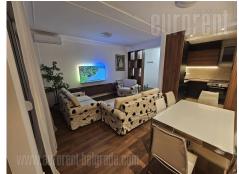

An excellent apartment situated in Crveni krst, close to Beogradsko dramsko theatre, at walking distance from variety of commercial content and public transport station. The building is new with an elevator, while the apartment is placed on the fourth floor. It consists of an anteroom, which leads to the living room and the dining room with kitchen equipped with built in elements and appliances. Two bedrooms are at disposal as well as bathroom with shower cabin, toilet, pantry and two terraces. The apartment is furnished with new furniture, Bright and air-conditioned. Ideal for a single person or a couple.