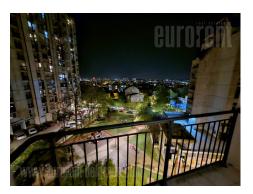

An excellent apartment situated in Crveni krst, close to Beogradsko dramsko theatre, at walking distance from variety of commercial content and public transport station. The building is new with an elevator, while the apartment is placed on the fourth floor. It consists of an anteroom, which leads to the living room and the dining room with kitchen equipped with built in elements and appliances. Two bedrooms are at disposal as well as bathroom with shower cabin, toilet, pantry and two terraces. The apartment is furnished with new furniture, Bright and air-conditioned. Ideal for a single person or a couple.