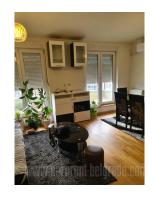

Apartment housed on the seventh floor of a relatively new building within Stepa Stepanovic residential complex. Attractive, family neighborhood, with parking, parks, school and kindergarten. The apartment is comfortable and cozy for family life. It features a living room interconnected with a kitchen and dining room. All rooms have access to a beautiful, long terrace which spreads all the length of the apartment. Kitchen is fully equipped. Long hallway leads to the sleeping block, which features one bigger, one smaller bedroom and a bathroom with a bathtub. Hallway and one of the rooms has spacious closets. Furniture is new of classical design. Goog apartment.