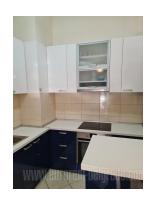

Apartment housed on the seventh floor of a relatively new building within Stepa Stepanovic residential complex. Attractive, family neighborhood, with parking, parks, school and kindergarten. The apartment is comfortable and cozy for family life. It features a living room interconnected with a kitchen and dining room. All rooms have access to a beautiful, long terrace which spreads all the length of the apartment. Kitchen is fully equipped. Long hallway leads to the sleeping block, which features one bigger, one smaller bedroom and a bathroom with a bathtub. Hallway and one of the rooms has spacious closets. Furniture is new of classical design. Goog apartment.