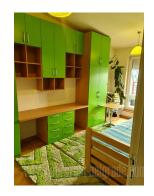

Apartment housed on the seventh floor of a relatively new building within Stepa Stepanovic residential complex. Attractive, family neighborhood, with parking, parks, school and kindergarten. The apartment is comfortable and cozy for family life. It features a living room interconnected with a kitchen and dining room. All rooms have access to a beautiful, long terrace which spreads all the length of the apartment. Kitchen is fully equipped. Long hallway leads to the sleeping block, which features one bigger, one smaller bedroom and a bathroom with a bathtub. Hallway and one of the rooms has spacious closets. Furniture is new of classical design. Goog apartment.