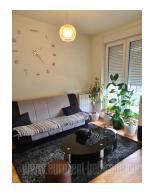

Apartment housed on the seventh floor of a relatively new building within Stepa Stepanovic residential complex. Attractive, family neighborhood, with parking, parks, school and kindergarten. The apartment is comfortable and cozy for family life. It features a living room interconnected with a kitchen and dining room. All rooms have access to a beautiful, long terrace which spreads all the length of the apartment. Kitchen is fully equipped. Long hallway leads to the sleeping block, which features one bigger, one smaller bedroom and a bathroom with a bathtub. Hallway and one of the rooms has spacious closets. Furniture is new of classical design. Goog apartment.