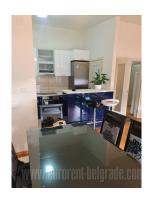

Apartment housed on the seventh floor of a relatively new building within Stepa Stepanovic residential complex. Attractive, family neighborhood, with parking, parks, school and kindergarten. The apartment is comfortable and cozy for family life. It features a living room interconnected with a kitchen and dining room. All rooms have access to a beautiful, long terrace which spreads all the length of the apartment. Kitchen is fully equipped. Long hallway leads to the sleeping block, which features one bigger, one smaller bedroom and a bathroom with a bathtub. Hallway and one of the rooms has spacious closets. Furniture is new of classical design. Goog apartment.