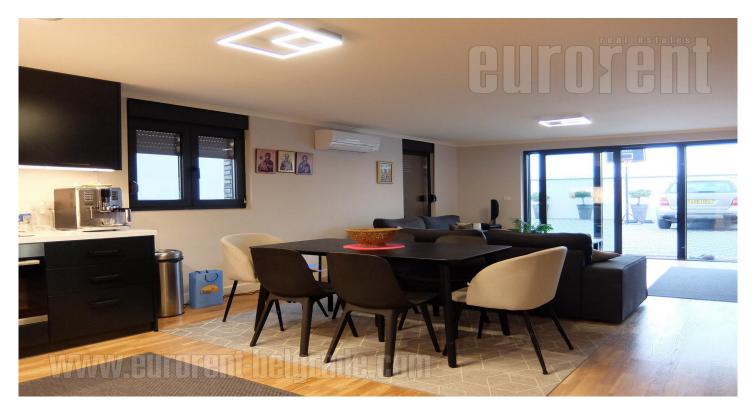

Excellent detachen house, located on 5 are land plot in Jajinci. Positione in the vicinity of a busy boulevard, at the very entrance of the neighborhood, within only 20 minute driving distance from the city center. Residential zone, with family houses. The house occupies three levels, it is positioned at about ten meters distance from the street, with a sliding gate that leads to a paved parking area, which continues along one side of the house towards the backyard. The lot is completely fenced, nicely maintained, with about 5 parking spaces in the yard, where there is also a basketball field, an outdoor barbecue with a covered terrace. Each of the levels features a three bedroom apartment connected by a central inner staircase and each can be treated as separate unit with the same layout. There is a spacious living room with dining area and kitchen which are connected, three bedrooms, two bathrooms. The apartment on the ground floor has access to a large porch terrace, which leads into the back yard. The apartment on the first floor has the same layout, with a large terrace facing the street. The flat on the lower ground floor, due to the slope of the land plot, leads directly to the back yard. Exceptional construction, heating via heat pumps, top quality ceramics and sanitary ware, underfloor heating, aluminum carpentry. The house is equipped with quality modern furniture, comfortable interior. A very functional property with a yard in a nice location for a comfortable family life. Due to its functionality, it is also suitable for business activities.