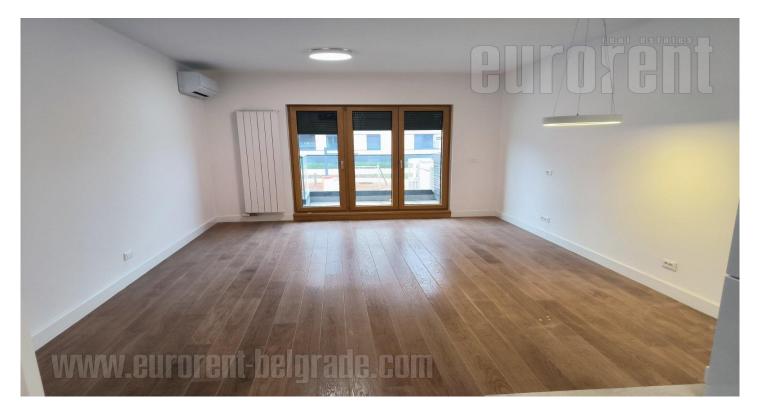

An excellent apartment in Karaburma placed within Big residence complex. It is housed on the second floor, facing the inner part of the complex. It consists of living room interconnected with kitchen and dining room with an access to a nice terrace. Living room leads to all rooms of the apartment. One large bedroom with a closet, one small bedroom, bathroom with shower cabin and laundry room with boiler and washing machine are also at disposal. In the basement of the building one parking space is reserved for the future tenants.