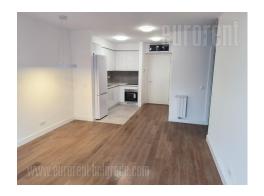

An excellent apartment in Karaburma placed within Big residence complex. It is housed on the second floor, facing the inner part of the complex. It consists of living room interconnected with kitchen and dining room with an access to a nice terrace. Living room leads to all rooms of the apartment. One large bedroom with a closet, one small bedroom, bathroom with shower cabin and laundry room with boiler and washing machine are also at disposal. In the basement of the building one parking space is reserved for the future tenants.