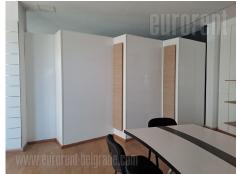

Office space in a new building near the highway to Šid. Not far from the Belmax shopping center and Plavi horizonti settlement. It is located on the ground floor of a building with security. It consists of several offices and a restroom next to the space. The possibility of removing the walls and obtaining a large open space. There are 4 parking spaces available.