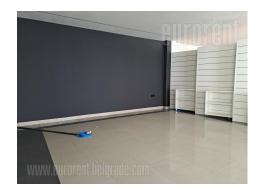

Office space in a new building near the highway to Šid. Not far from the Belmax shopping center and Plavi horizonti settlement. It is located on the ground floor of a building with security. It consists of several offices and a restroom next to the space. The possibility of removing the walls and obtaining a large open space. There are 4 parking spaces available.