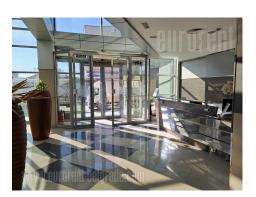

## #46895, Rent - Office space, Belgrade, ALTINA

| TYPE OF OBJECT  MULTIPURPOSE |      |                 | SURFACE AREA 200 m² |   |   | THE PRICE<br>€1,800    |     |     | AVAILABLE |          |  |
|------------------------------|------|-----------------|---------------------|---|---|------------------------|-----|-----|-----------|----------|--|
| OFFICE<br>4                  |      |                 | THE BIGGEST OFFICE  |   |   | THE FLOOR GROUND FLOOR |     |     |           |          |  |
| UNFURNI                      | ÎÎÎÎ | -<br>555<br>YES |                     | 1 | 1 | <u></u>                | YES | YES | NO        | (P)<br>4 |  |

Office space in a new building near the highway to Šid. Not far from the Belmax shopping center and Plavi horizonti settlement. It is located on the ground floor of a building with security. It consists of several offices and a restroom next to the space. The possibility of removing the walls and obtaining a large open space. There are 4 parking spaces available.