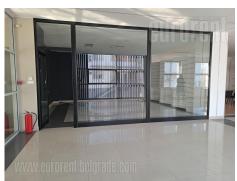

Office space in a new building near the highway to Šid. Not far from the Belmax shopping center and Plavi horizonti settlement. It is located on the ground floor of a building with security. It consists of several offices and a restroom next to the space. The possibility of removing the walls and obtaining a large open space. There are 4 parking spaces available.