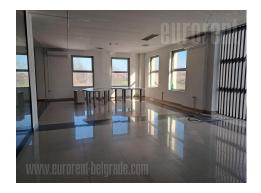

Office space in a new building near the highway to Šid. Not far from the Belmax shopping center and Plavi horizonti settlement. It is located on the ground floor of a building with security. It consists of several offices and a restroom next to the space. The possibility of removing the walls and obtaining a large open space. There are 4 parking spaces available.