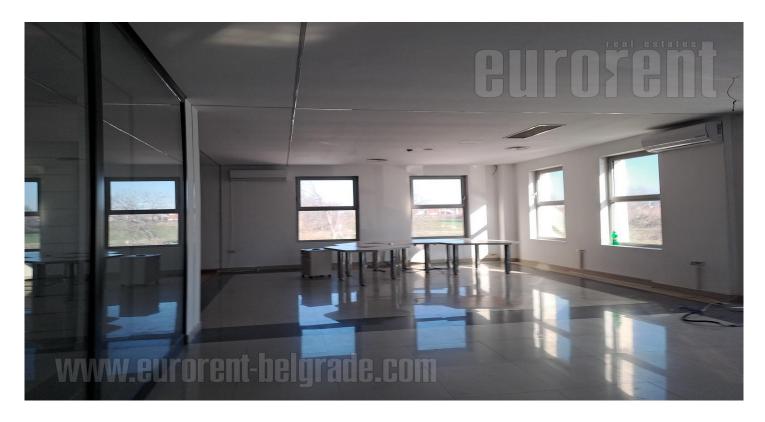

Office space in a new building near the highway to Šid. Not far from the Belmax shopping center and Plavi horizonti settlement. It is located on the ground floor of a building with security. It consists of several offices and a restroom next to the space. The possibility of removing the walls and obtaining a large open space. There are 4 parking spaces available.