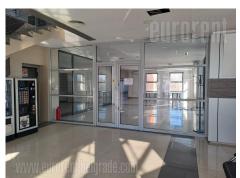

## #46895, Rent - Office space, Belgrade, ALTINA

| TYPE OF OBJECT  MULTIPURPOSE |      |                 | SURFACE AREA 200 m² |   |   | THE PRICE<br>€1,800    |     |     | AVAILABLE |          |  |
|------------------------------|------|-----------------|---------------------|---|---|------------------------|-----|-----|-----------|----------|--|
| OFFICE<br>4                  |      |                 | THE BIGGEST OFFICE  |   |   | THE FLOOR GROUND FLOOR |     |     |           |          |  |
| UNFURNI                      | ÎÎÎÎ | -<br>555<br>YES |                     | 1 | 1 | <u></u>                | YES | YES | NO        | (P)<br>4 |  |

Office space in a new building near the highway to Šid. Not far from the Belmax shopping center and Plavi horizonti settlement. It is located on the ground floor of a building with security. It consists of several offices and a restroom next to the space. The possibility of removing the walls and obtaining a large open space. There are 4 parking spaces available.