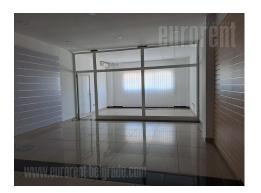

Office space in a new building near the highway to Šid. Not far from the Belmax shopping center and Plavi horizonti settlement. It is located on the ground floor of a building with security. It consists of several offices and a restroom next to the space. The possibility of removing the walls and obtaining a large open space. There are 4 parking spaces available.