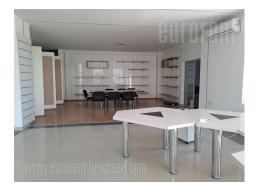

Office space in a new building near the highway to Šid. Not far from the Belmax shopping center and Plavi horizonti settlement. It is located on the ground floor of a building with security. It consists of several offices and a restroom next to the space. The possibility of removing the walls and obtaining a large open space. There are 4 parking spaces available.