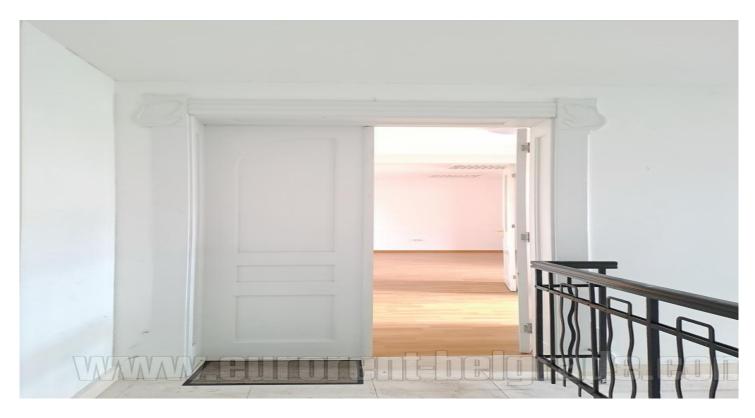

Pre-war building with high ceilings designed ss business space in an excellent location, in the very city center. At few minutes walking distance from Republic Square. The building is well maintained, with a beautiful entrance, granite staircase and mosaic floors. The building has its own landscaped yard and does not have an elevator. The space is housed on the third floor of the building, it is two-side oriented. It consists of five offices of different sizes and a nice terrace facing the yard. It is very bright and has spacious rooms. Excellent real estate suitable for various activities.