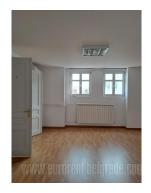

Pre-war building with high ceilings designed ss business space in an excellent location, in the very city center. At few minutes walking distance from Republic Square. The building is well maintained, with a beautiful entrance, granite staircase and mosaic floors. The building has its own landscaped yard and does not have an elevator. The space is housed on the third floor of the building, it is two-side oriented. It consists of five offices of different sizes and a nice terrace facing the yard. It is very bright and has spacious rooms. Excellent real estate suitable for various activities.