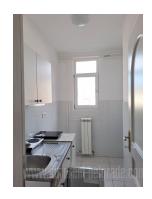

Pre-war building with high ceilings designed ss business space in an excellent location, in the very city center. At few minutes walking distance from Republic Square. The building is well maintained, with a beautiful entrance, granite staircase and mosaic floors. The building has its own landscaped yard and does not have an elevator. The space is housed on the third floor of the building, it is two-side oriented. It consists of five offices of different sizes and a nice terrace facing the yard. It is very bright and has spacious rooms. Excellent real estate suitable for various activities.