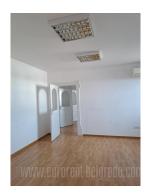

Pre-war building with high ceilings designed ss business space in an excellent location, in the very city center. At few minutes walking distance from Republic Square. The building is well maintained, with a beautiful entrance, granite staircase and mosaic floors. The building has its own landscaped yard and does not have an elevator. The space is housed on the third floor of the building, it is two-side oriented. It consists of five offices of different sizes and a nice terrace facing the yard. It is very bright and has spacious rooms. Excellent real estate suitable for various activities.