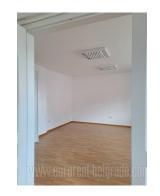

Pre-war building with high ceilings designed ss business space in an excellent location, in the very city center. At few minutes walking distance from Republic Square. The building is well maintained, with a beautiful entrance, granite staircase and mosaic floors. The building has its own landscaped yard and does not have an elevator. The space is housed on the third floor of the building, it is two-side oriented. It consists of five offices of different sizes and a nice terrace facing the yard. It is very bright and has spacious rooms. Excellent real estate suitable for various activities.