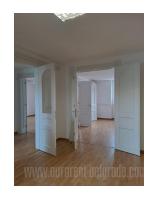

Pre-war building with high ceilings designed ss business space in an excellent location, in the very city center. At few minutes walking distance from Republic Square. The building is well maintained, with a beautiful entrance, granite staircase and mosaic floors. The building has its own landscaped yard and does not have an elevator. The space is housed on the third floor of the building, it is two-side oriented. It consists of five offices of different sizes and a nice terrace facing the yard. It is very bright and has spacious rooms. Excellent real estate suitable for various activities.