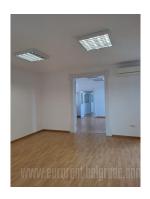

Pre-war building with high ceilings designed ss business space in an excellent location, in the very city center. At few minutes walking distance from Republic Square. The building is well maintained, with a beautiful entrance, granite staircase and mosaic floors. The building has its own landscaped yard and does not have an elevator. The space is housed on the third floor of the building, it is two-side oriented. It consists of five offices of different sizes and a nice terrace facing the yard. It is very bright and has spacious rooms. Excellent real estate suitable for various activities.