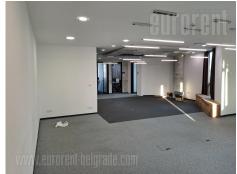

Office space in center of New Belgrade, in commercial zone. Building with reception desk, 24/7 security service and maintenance, garage and parking space for tenants. It is situated on the sixth floor and it is currently divided into several offices with partition walls, which can be easily removed if needed. There is a kitchenette at disposal, restrooms, as well as a spacious terrace which occupies 80m<sup>2</sup>. Building is equipped with infrastructure required by modern business management. Excellent property, suitable for variety of businesses.