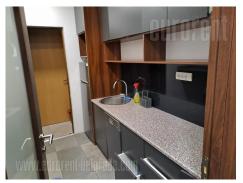

Office space in center of New Belgrade, in commercial zone. Building with reception desk, 24/7 security service and maintenance, garage and parking space for tenants. It is situated on the sixth floor and it is currently divided into several offices with partition walls, which can be easily removed if needed. There is a kitchenette at disposal, restrooms, as well as a spacious terrace which occupies 80m<sup>2</sup>. Building is equipped with infrastructure required by modern business management. Excellent property, suitable for variety of businesses.