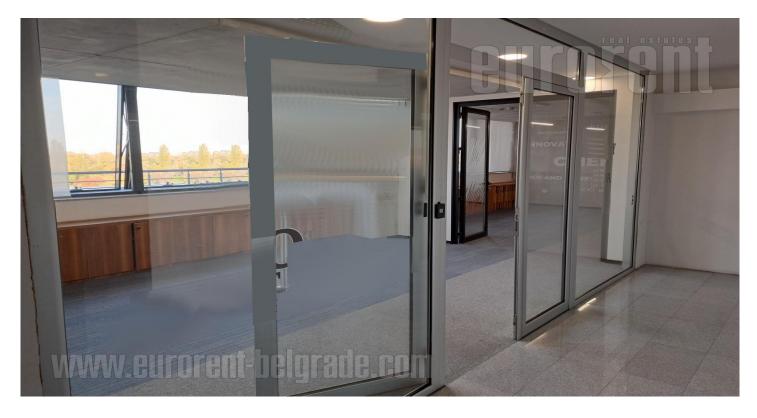

Office space in center of New Belgrade, in commercial zone. Building with reception desk, 24/7 security service and maintenance, garage and parking space for tenants. It is situated on the sixth floor and it is currently divided into several offices with partition walls, which can be easily removed if needed. There is a kitchenette at disposal, restrooms, as well as a spacious terrace which occupies 80m<sup>2</sup>. Building is equipped with infrastructure required by modern business management. Excellent property, suitable for variety of businesses.