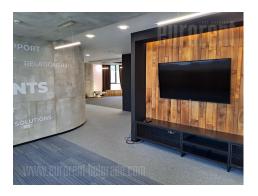

Office space in center of New Belgrade, in commercial zone. Building with reception desk, 24/7 security service and maintenance, garage and parking space for tenants. It is situated on the sixth floor and it is currently divided into several offices with partition walls, which can be easily removed if needed. There is a kitchenette at disposal, restrooms, as well as a spacious terrace which occupies 80m<sup>2</sup>. Building is equipped with infrastructure required by modern business management. Excellent property, suitable for variety of businesses.