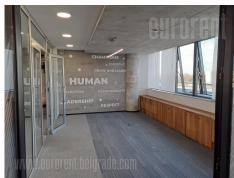

Office space in center of New Belgrade, in commercial zone. Building with reception desk, 24/7 security service and maintenance, garage and parking space for tenants. It is situated on the sixth floor and it is currently divided into several offices with partition walls, which can be easily removed if needed. There is a kitchenette at disposal, restrooms, as well as a spacious terrace which occupies 80m<sup>2</sup>. Building is equipped with infrastructure required by modern business management. Excellent property, suitable for variety of businesses.