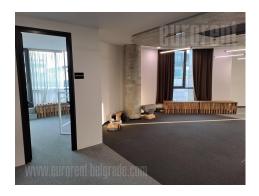

Office space in center of New Belgrade, in commercial zone. Building with reception desk, 24/7 security service and maintenance, garage and parking space for tenants. It is situated on the sixth floor and it is currently divided into several offices with partition walls, which can be easily removed if needed. There is a kitchenette at disposal, restrooms, as well as a spacious terrace which occupies 80m<sup>2</sup>. Building is equipped with infrastructure required by modern business management. Excellent property, suitable for variety of businesses.