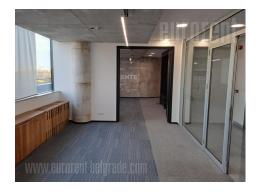

Office space in center of New Belgrade, in commercial zone. Building with reception desk, 24/7 security service and maintenance, garage and parking space for tenants. It is situated on the sixth floor and it is currently divided into several offices with partition walls, which can be easily removed if needed. There is a kitchenette at disposal, restrooms, as well as a spacious terrace which occupies 80m<sup>2</sup>. Building is equipped with infrastructure required by modern business management. Excellent property, suitable for variety of businesses.