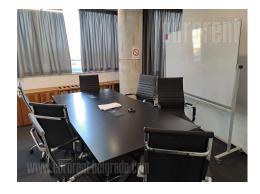

Office space in center of New Belgrade, in commercial zone. Building with reception desk, 24/7 security service and maintenance, garage and parking space for tenants. It is situated on the sixth floor and it is currently divided into several offices with partition walls, which can be easily removed if needed. There is a kitchenette at disposal, restrooms, as well as a spacious terrace which occupies 80m<sup>2</sup>. Building is equipped with infrastructure required by modern business management. Excellent property, suitable for variety of businesses.