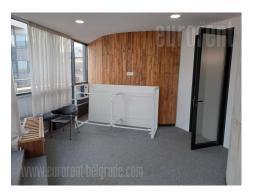

Office space in center of New Belgrade, in commercial zone. Building with reception desk, 24/7 security service and maintenance, garage and parking space for tenants. It is situated on the sixth floor and it is currently divided into several offices with partition walls, which can be easily removed if needed. There is a kitchenette at disposal, restrooms, as well as a spacious terrace which occupies 80m<sup>2</sup>. Building is equipped with infrastructure required by modern business management. Excellent property, suitable for variety of businesses.