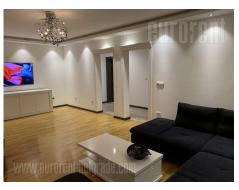

Excellent apartment is a smaller residential building with only three apartments. Quiet street in Vozdovac, new building. Duplex apartment, with a separated entrance. Spacious interior with good room layout. First level features a spacious living room, connected to kitchen and dining area, that occupies approx. 40m<sup>2</sup>. On this level there is also a restroom and a terrace. Second level features a sleeping block with three bedrooms, a bathroom with a bathtub and shower cabin. Equipped with new furniture. There is a parking space in front of the building available for tenants. Suitable for a family.