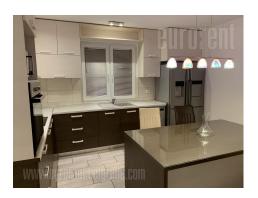

Excellent apartment is a smaller residential building with only three apartments. Quiet street in Vozdovac, new building. Duplex apartment, with a separated entrance. Spacious interior with good room layout. First level features a spacious living room, connected to kitchen and dining area, that occupies approx. 40m<sup>2</sup>. On this level there is also a restroom and a terrace. Second level features a sleeping block with three bedrooms, a bathroom with a bathtub and shower cabin. Equipped with new furniture. There is a parking space in front of the building available for tenants. Suitable for a family.