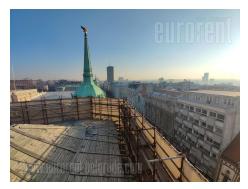

Excellent apartment with specific high ceilings, on an exclusive location. It is housed in the last floor with large terrace and beautiful view of Savska slope. Two-side oriented. Spacious anteroom leads to almost all rooms of the apartment. Three large rooms are placed nex to to each other, overook the Sava river. All three rooms have access to a terrace, while one bedroom has private bathroom. The room with view of the yard has access to a back part of the apartment where are, kitchen, pantry, toilet, and one room. Parquet and tiles cover the floor. Apartment with plenty of natural light. It is suitable both for living, as well as for the business and office space.