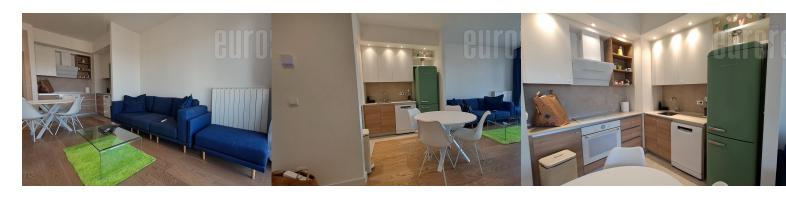

Attractive apartment, located in an exclusive location in one of the most modern residential and business complexes, Belgrade Waterfront. The project was carried out according to the highest international standards. The apartment is housed on the 9th floor and has a city view. It features an entrance hallway, which leads into the living room with kitchen and dining area, which has access to a terrace with a beautiful panoramic view. Bedroom is equipped with a double bed, while bathroom has a shower cabin. Modernly designed interior, high quality furniture, lighting and built in appliances. The apartment has a smart home system, which allows using a smartphone app to control certain functions, such as switching lights, shutters, alarms, locking the doors, monitoring movement. There is one parking space at disposal in building's garage. Property suitable for one person or a couple.