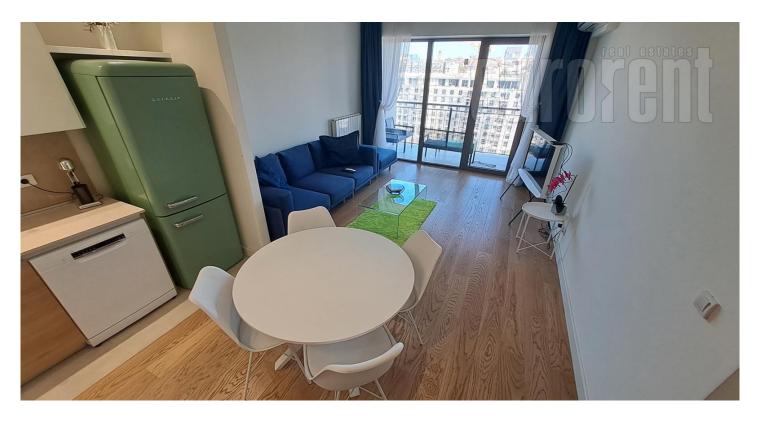

Attractive apartment, located in an exclusive location in one of the most modern residential and business complexes, Belgrade Waterfront. The project was carried out according to the highest international standards. The apartment is housed on the 9th floor and has a city view. It features an entrance hallway, which leads into the living room with kitchen and dining area, which has access to a terrace with a beautiful panoramic view. Bedroom is equipped with a double bed, while bathroom has a shower cabin. Modernly designed interior, high quality furniture, lighting and built in appliances. The apartment has a smart home system, which allows using a smartphone app to control certain functions, such as switching lights, shutters, alarms, locking the doors, monitoring movement. There is one parking space at disposal in building's garage. Property suitable for one person or a couple.