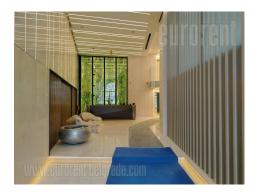

Exceptional property in a pre-war, fully renovated building in the heart of the city, close to the Old and New Courts and Pionir park. A few minutes' walk from many cultural and commercial facilities. The lobby of the building is 6m high, with a reception desk and 24/7 security service. Refined interior, made of the highest quality materials, fully equipped with fashionable furniture and appliances. There is a storage room at -1 level. Very attractive property for those with refined taste, who want to be in the center of the city's events.