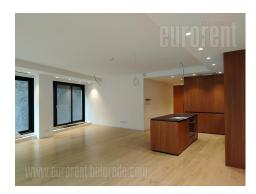

Exceptional property in a pre-war, fully renovated building in the heart of the city, close to the Old and New Courts and Pionir park. A few minutes' walk from many cultural and commercial facilities. The lobby of the building is 6m high, with a reception desk and 24/7 security service. Refined interior, made of the highest quality materials, fully equipped with fashionable furniture and appliances. There is a storage room at -1 level. Very attractive property for those with refined taste, who want to be in the center of the city's events.