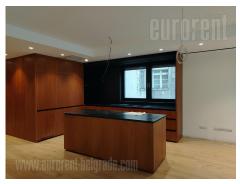

Exceptional property in a pre-war, fully renovated building in the heart of the city, close to the Old and New Courts and Pionir park. A few minutes' walk from many cultural and commercial facilities. The lobby of the building is 6m high, with a reception desk and 24/7 security service. Refined interior, made of the highest quality materials, fully equipped with fashionable furniture and appliances. There is a storage room at -1 level. Very attractive property for those with refined taste, who want to be in the center of the city's events.