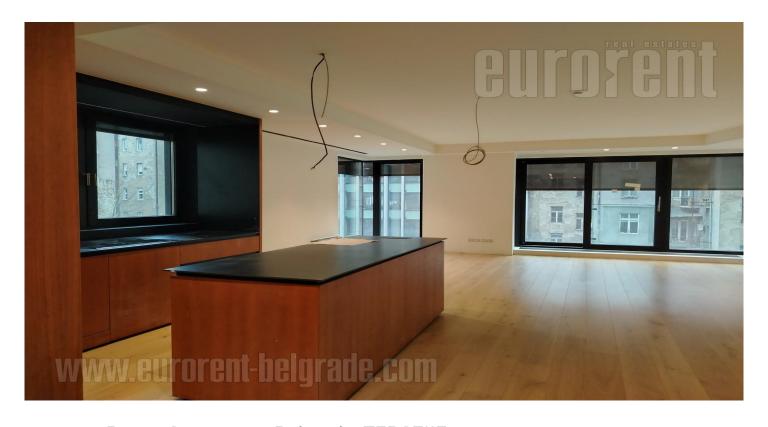

Exceptional property in a pre-war, fully renovated building in the heart of the city, close to the Old and New Courts and Pionir park. A few minutes' walk from many cultural and commercial facilities. The lobby of the building is 6m high, with a reception desk and 24/7 security service. Refined interior, made of the highest quality materials, fully equipped with fashionable furniture and appliances. There is a storage room at -1 level. Very attractive property for those with refined taste, who want to be in the center of the city's events.