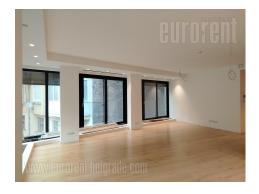

Exceptional property in a pre-war, fully renovated building in the heart of the city, close to the Old and New Courts and Pionir park. A few minutes' walk from many cultural and commercial facilities. The lobby of the building is 6m high, with a reception desk and 24/7 security service. Refined interior, made of the highest quality materials, fully equipped with fashionable furniture and appliances. There is a storage room at -1 level. Very attractive property for those with refined taste, who want to be in the center of the city's events.