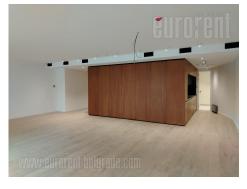

Exceptional property in a pre-war, fully renovated building in the heart of the city, close to the Old and New Courts and Pionir park. A few minutes' walk from many cultural and commercial facilities. The lobby of the building is 6m high, with a reception desk and 24/7 security service. Refined interior, made of the highest quality materials, fully equipped with fashionable furniture and appliances. There is a storage room at -1 level. Very attractive property for those with refined taste, who want to be in the center of the city's events.