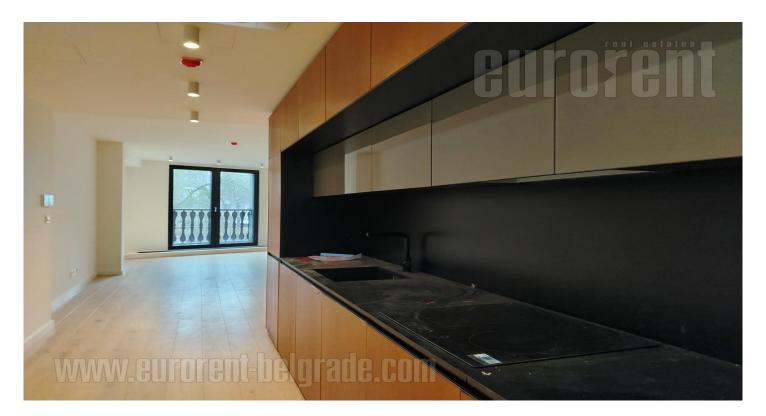

Exceptional property in a pre-war, fully renovated building in the heart of the city, close to the Old and New Courts and Pionir park. A few minutes' walk from many cultural and commercial facilities. The lobby of the building is 6m high, with a reception desk and 24/7 security service. Refined interior, made of the highest quality materials, fully equipped with fashionable furniture and appliances. There is a storage room at -1 level. Very attractive property for those with refined taste, who want to be in the center of the city's events.