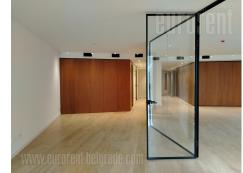

Exceptional property in a pre-war, fully renovated building in the heart of the city, close to the Old and New Courts and Pionir park. A few minutes' walk from many cultural and commercial facilities. The lobby of the building is 6m high, with a reception desk and 24/7 security service. Refined interior, made of the highest quality materials, fully equipped with fashionable furniture and appliances. There is a storage room at -1 level. Very attractive property for those with refined taste, who want to be in the center of the city's events.