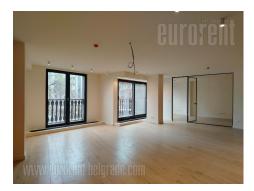

Exceptional property in a pre-war, fully renovated building in the heart of the city, close to the Old and New Courts and Pionir park. A few minutes' walk from many cultural and commercial facilities. The lobby of the building is 6m high, with a reception desk and 24/7 security service. Refined interior, made of the highest quality materials, fully equipped with fashionable furniture and appliances. There is a storage room at -1 level. Very attractive property for those with refined taste, who want to be in the center of the city's events.