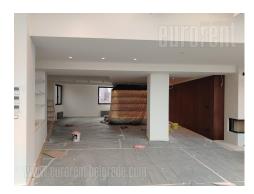

Exceptional property in a pre-war, fully renovated building in the heart of the city, close to the Old and New Courts and Pionir park. A few minutes' walk from many cultural and commercial facilities. The lobby of the building is 6m high, with a reception desk and 24/7 security service. This gorgeous penthouse occupies the entire floor and has a spacious terrace with city view. Refined interior, made of the highest quality materials, fully equipped with fashionable furniture and appliances. There is a storage room at -1 level. Very attractive property for those with refined taste, who want to be in the center of the city's events.