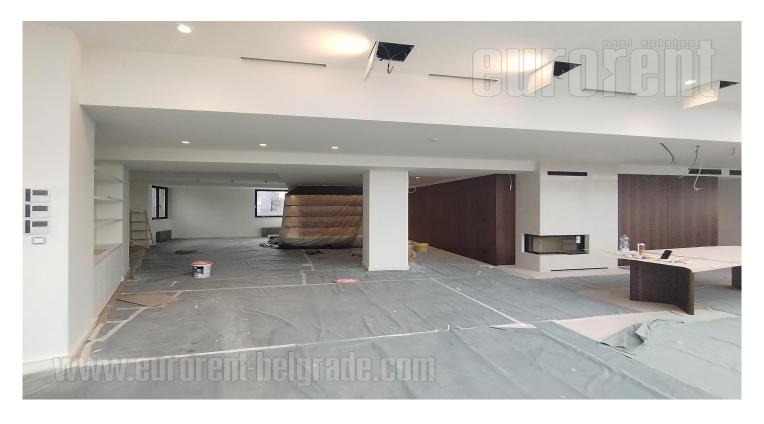

Exceptional property in a pre-war, fully renovated building in the heart of the city, close to the Old and New Courts and Pionir park. A few minutes' walk from many cultural and commercial facilities. The lobby of the building is 6m high, with a reception desk and 24/7 security service. This gorgeous penthouse occupies the entire floor and has a spacious terrace with city view. Refined interior, made of the highest quality materials, fully equipped with fashionable furniture and appliances. There is a storage room at -1 level. Very attractive property for those with refined taste, who want to be in the center of the city's events.