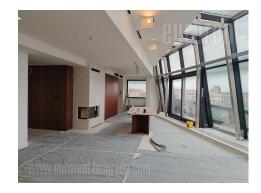

Exceptional property in a pre-war, fully renovated building in the heart of the city, close to the Old and New Courts and Pionir park. A few minutes' walk from many cultural and commercial facilities. The lobby of the building is 6m high, with a reception desk and 24/7 security service. This gorgeous penthouse occupies the entire floor and has a spacious terrace with city view. Refined interior, made of the highest quality materials, fully equipped with fashionable furniture and appliances. There is a storage room at -1 level. Very attractive property for those with refined taste, who want to be in the center of the city's events.