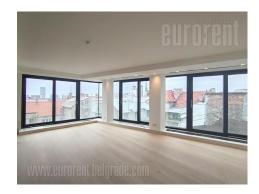

Exceptional property in a pre-war, fully renovated building in the heart of the city, close to the Old and New Courts and Pionir park. A few minutes' walk from many cultural and commercial facilities. The lobby of the building is 6m high, with a reception desk and 24/7 security service. This gorgeous penthouse occupies the entire floor and has a spacious terrace with city view. Refined interior, made of the highest quality materials, fully equipped with fashionable furniture and appliances. There is a storage room at -1 level. Very attractive property for those with refined taste, who want to be in the center of the city's events.