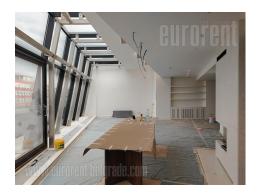

Exceptional property in a pre-war, fully renovated building in the heart of the city, close to the Old and New Courts and Pionir park. A few minutes' walk from many cultural and commercial facilities. The lobby of the building is 6m high, with a reception desk and 24/7 security service. This gorgeous penthouse occupies the entire floor and has a spacious terrace with city view. Refined interior, made of the highest quality materials, fully equipped with fashionable furniture and appliances. There is a storage room at -1 level. Very attractive property for those with refined taste, who want to be in the center of the city's events.