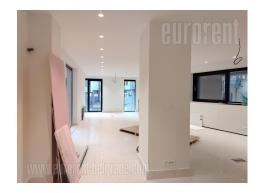

Exceptional property in a pre-war, fully renovated building in the heart of the city, close to the Old and New Courts and Pionir park. A few minutes' walk from many cultural and commercial facilities. The lobby of the building is 6m high, with a reception desk and 24/7 security service. Refined interior, made of the highest quality materials. Very attractive property for those with refined in the taste, who want to be center of the city's events.