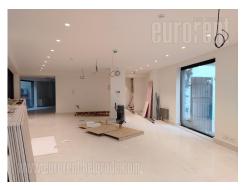

Exceptional property in a pre-war, fully renovated building in the heart of the city, close to the Old and New Courts and Pionir park. A few minutes' walk from many cultural and commercial facilities. The lobby of the building is 6m high, with a reception desk and 24/7 security service. Refined interior, made of the highest quality materials. Very attractive property for those with refined in the taste, who want to be center of the city's events.