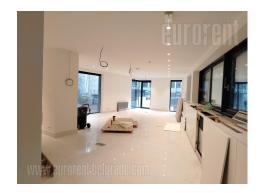

Exceptional property in a pre-war, fully renovated building in the heart of the city, close to the Old and New Courts and Pionir park. A few minutes' walk from many cultural and commercial facilities. The lobby of the building is 6m high, with a reception desk and 24/7 security service. Refined interior, made of the highest quality materials. Very attractive property for those with refined in the taste, who want to be center of the city's events.