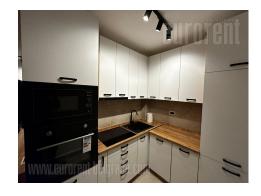

Attractive apartment, completely furnished, housed in Zvezdara area, in a street that is well connected to other parts of the city. New construction, the apartment is housed on the first floor overlooking the private yard. The apartment consists of an entrance hall, a living room with a dining area, a terrace, a separate bedroom, a kitchen with modern built-in appliances and a bathroom with a shower cabin. The interior is equipped with modern furniture, quality appliances and devices. A parking space is at disposal, and there is also the possibility of renting a private garage inside the underground level with a separate roller door, for an additional fee. Suitablel for single person or couple.