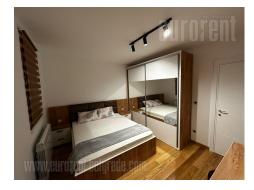

Attractive apartment, completely furnished, housed in Zvezdara area, in a street that is well connected to other parts of the city. New construction, the apartment is housed on the first floor overlooking the private yard. The apartment consists of an entrance hall, a living room with a dining area, a terrace, a separate bedroom, a kitchen with modern built-in appliances and a bathroom with a shower cabin. The interior is equipped with modern furniture, quality appliances and devices. A parking space is at disposal, and there is also the possibility of renting a private garage inside the underground level with a separate roller door, for an additional fee. Suitablel for single person or couple.