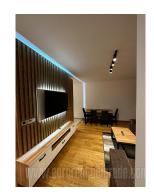

Attractive apartment, completely furnished, housed in Zvezdara area, in a street that is well connected to other parts of the city. New construction, the apartment is housed on the first floor overlooking the private yard. The apartment consists of an entrance hall, a living room with a dining area, a terrace, a separate bedroom, a kitchen with modern built-in appliances and a bathroom with a shower cabin. The interior is equipped with modern furniture, quality appliances and devices. A parking space is at disposal, and there is also the possibility of renting a private garage inside the underground level with a separate roller door, for an additional fee. Suitablel for single person or couple.