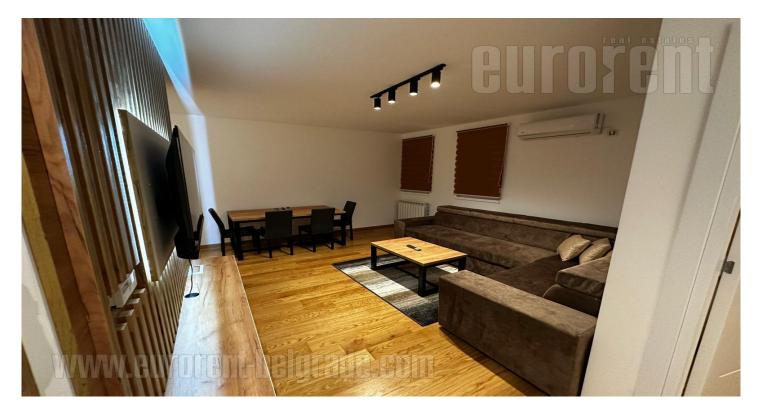

Attractive apartment, completely furnished, housed in Zvezdara area, in a street that is well connected to other parts of the city. New construction, the apartment is housed on the first floor overlooking the private yard. The apartment consists of an entrance hall, a living room with a dining area, a terrace, a separate bedroom, a kitchen with modern built-in appliances and a bathroom with a shower cabin. The interior is equipped with modern furniture, quality appliances and devices. A parking space is at disposal, and there is also the possibility of renting a private garage inside the underground level with a separate roller door, for an additional fee. Suitablel for single person or couple.