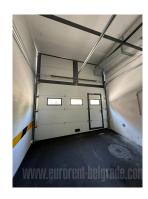

Attractive apartment, completely furnished, housed in Zvezdara area, in a street that is well connected to other parts of the city. New construction, the apartment is housed on the first floor overlooking the private yard. The apartment consists of an entrance hall, a living room with a dining area, a terrace, a separate bedroom, a kitchen with modern built-in appliances and a bathroom with a shower cabin. The interior is equipped with modern furniture, quality appliances and devices. A parking space is at disposal, and there is also the possibility of renting a private garage inside the underground level with a separate roller door, for an additional fee. Suitablel for single person or couple.