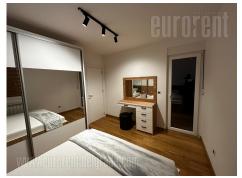

Attractive apartment, completely furnished, housed in Zvezdara area, in a street that is well connected to other parts of the city. New construction, the apartment is housed on the first floor overlooking the private yard. The apartment consists of an entrance hall, a living room with a dining area, a terrace, a separate bedroom, a kitchen with modern built-in appliances and a bathroom with a shower cabin. The interior is equipped with modern furniture, quality appliances and devices. A parking space is at disposal, and there is also the possibility of renting a private garage inside the underground level with a separate roller door, for an additional fee. Suitablel for single person or couple.