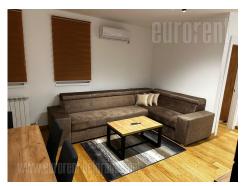

Attractive apartment, completely furnished, housed in Zvezdara area, in a street that is well connected to other parts of the city. New construction, the apartment is housed on the first floor overlooking the private yard. The apartment consists of an entrance hall, a living room with a dining area, a terrace, a separate bedroom, a kitchen with modern built-in appliances and a bathroom with a shower cabin. The interior is equipped with modern furniture, quality appliances and devices. A parking space is at disposal, and there is also the possibility of renting a private garage inside the underground level with a separate roller door, for an additional fee. Suitablel for single person or couple.