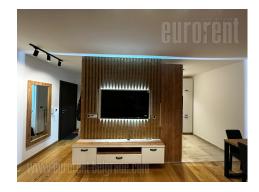

Attractive apartment, completely furnished, housed in Zvezdara area, in a street that is well connected to other parts of the city. New construction, the apartment is housed on the first floor overlooking the private yard. The apartment consists of an entrance hall, a living room with a dining area, a terrace, a separate bedroom, a kitchen with modern built-in appliances and a bathroom with a shower cabin. The interior is equipped with modern furniture, quality appliances and devices. A parking space is at disposal, and there is also the possibility of renting a private garage inside the underground level with a separate roller door, for an additional fee. Suitablel for single person or couple.