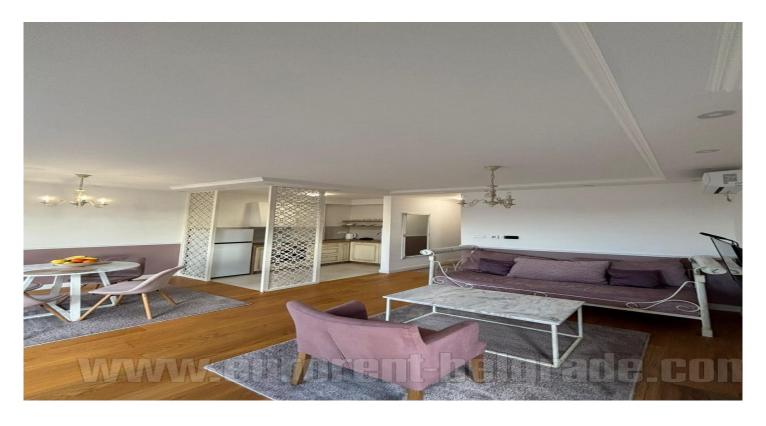

Excellent apartment in a new building in the vicinity of Dimitrija Tucovica street. Building has a beautiful facade and a well maintained entrance. The apartment is housed on top floor and has a large terrace with panoramic view over the city. Interesting interior design, abundant with natural light. Equipped with new furniture. Living room is connected to kitchen and dining area. Bedroom has a double bed. Suitable for one person or a couple. One garage space is at disposal for tenants.