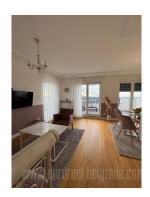

Excellent apartment in a new building in the vicinity of Dimitrija Tucovica street. Building has a beautiful facade and a well maintained entrance. The apartment is housed on top floor and has a large terrace with panoramic view over the city. Interesting interior design, abundant with natural light. Equipped with new furniture. Living room is connected to kitchen and dining area. Bedroom has a double bed. Suitable for one person or a couple. One garage space is at disposal for tenants.