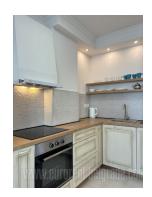

Excellent apartment in a new building in the vicinity of Dimitrija Tucovica street. Building has a beautiful facade and a well maintained entrance. The apartment is housed on top floor and has a large terrace with panoramic view over the city. Interesting interior design, abundant with natural light. Equipped with new furniture. Living room is connected to kitchen and dining area. Bedroom has a double bed. Suitable for one person or a couple. One garage space is at disposal for tenants.