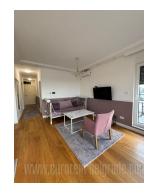

Excellent apartment in a new building in the vicinity of Dimitrija Tucovica street. Building has a beautiful facade and a well maintained entrance. The apartment is housed on top floor and has a large terrace with panoramic view over the city. Interesting interior design, abundant with natural light. Equipped with new furniture. Living room is connected to kitchen and dining area. Bedroom has a double bed. Suitable for one person or a couple. One garage space is at disposal for tenants.