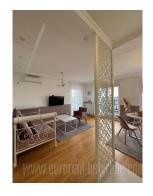

Excellent apartment in a new building in the vicinity of Dimitrija Tucovica street. Building has a beautiful facade and a well maintained entrance. The apartment is housed on top floor and has a large terrace with panoramic view over the city. Interesting interior design, abundant with natural light. Equipped with new furniture. Living room is connected to kitchen and dining area. Bedroom has a double bed. Suitable for one person or a couple. One garage space is at disposal for tenants.