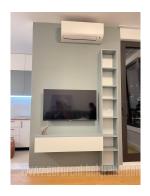

## #47234, Rent - Apartment, Belgrade, K-DISTRIKT

Comfortable apartment in a new building near Kalemegdan and the river bank. The new closed complex, of very high quality construction - K District, is located in a unique location, in the old city center. The apartment is housed on the first floor of a building with an elevator. It is very bright, excellent structure. It consists of an entrance area, an open kitchen which is interconnected with a living room with access to the terrace and a dining room. The bedroom is furnished with a double bed and a closet. The apartment is equipped with high quality furniture of beautiful design in natural colors. Suitable for one person or a couple.