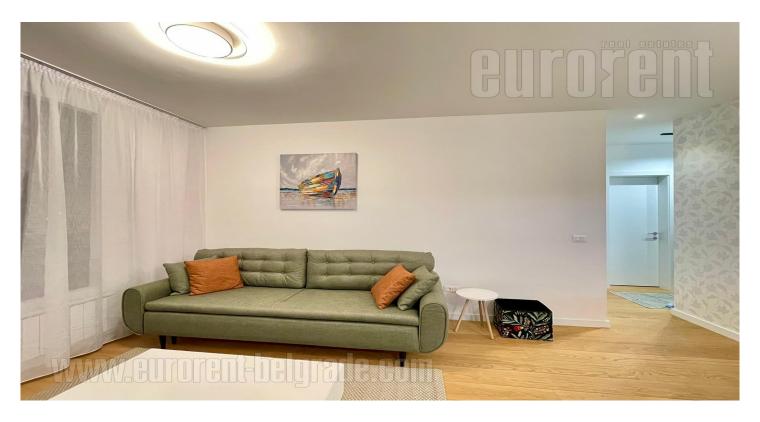

## #47234, Rent - Apartment, Belgrade, K-DISTRIKT

Comfortable apartment in a new building near Kalemegdan and the river bank. The new closed complex, of very high quality construction - K District, is located in a unique location, in the old city center. The apartment is housed on the first floor of a building with an elevator. It is very bright, excellent structure. It consists of an entrance area, an open kitchen which is interconnected with a living room with access to the terrace and a dining room. The bedroom is furnished with a double bed and a closet. The apartment is equipped with high quality furniture of beautiful design in natural colors. Suitable for one person or a couple.