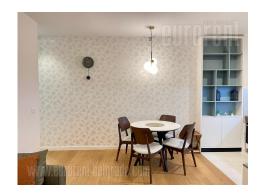

## #47234, Rent - Apartment, Belgrade, K-DISTRIKT

Comfortable apartment in a new building near Kalemegdan and the river bank. The new closed complex, of very high quality construction - K District, is located in a unique location, in the old city center. The apartment is housed on the first floor of a building with an elevator. It is very bright, excellent structure. It consists of an entrance area, an open kitchen which is interconnected with a living room with access to the terrace and a dining room. The bedroom is furnished with a double bed and a closet. The apartment is equipped with high quality furniture of beautiful design in natural colors. Suitable for one person or a couple.