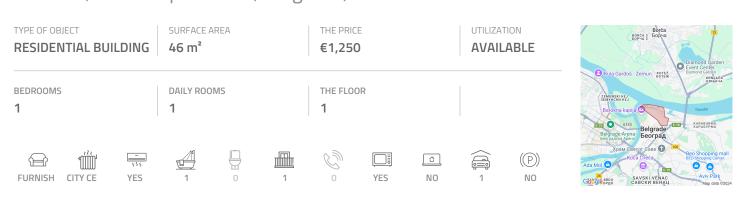

## #47234, Rent - Apartment, Belgrade, K-DISTRIKT

Comfortable apartment in a new building near Kalemegdan and the river bank. The new closed complex, of very high quality construction - K District, is located in a unique location, in the old city center. The apartment is housed on the first floor of a building with an elevator. It is very bright, excellent structure. It consists of an entrance area, an open kitchen which is interconnected with a living room with access to the terrace and a dining room. The bedroom is furnished with a double bed and a closet. The apartment is equipped with high quality furniture of beautiful design in natural colors. Suitable for one person or a couple.