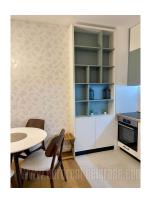

## #47234, Rent - Apartment, Belgrade, K-DISTRIKT

Comfortable apartment in a new building near Kalemegdan and the river bank. The new closed complex, of very high quality construction - K District, is located in a unique location, in the old city center. The apartment is housed on the first floor of a building with an elevator. It is very bright, excellent structure. It consists of an entrance area, an open kitchen which is interconnected with a living room with access to the terrace and a dining room. The bedroom is furnished with a double bed and a closet. The apartment is equipped with high quality furniture of beautiful design in natural colors. Suitable for one person or a couple.