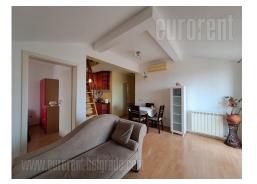

Functional duplex, located in a busy street in Zvezdara near Kluz. Well-organized traffic connects this location with the rest of the city, while public transport stop is located in front of the building itself. The apartment is housed in a building built in the early 2000s, without an elevator. It consists of two levels, with the living room, kitchen, bathroom, one bedroom and terrace on the first level. The stairs lead to the upper floor, which features a hallway, another bedroom and another bathroom. The interior equipped with classicaly designed air-conditioned. Ideal for small family. is furniture, a