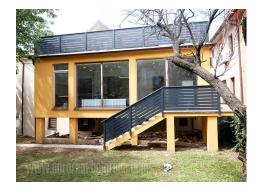

Excellent house on the outskirts of Belgrade, on Voždovac, in the vicinity of family houses. The location is at 15-minute driveing distanse from Autokomanda, and close to the Faculty of Pharmacy. Only 100 m from the main road, in a quiet street, with its own yard of 300 m<sup>2</sup>. The house is of recent construction, of good quality, with a beautiful exterior, and with a landscaped backyard, for rest and leisure. The house is divided into two horizontals, with two separate entrances. It spreads over two levels. The first level is an apartment with two bedrooms and two bathrooms. The living room and dining room form an open space, and next to it is a fully equipped kitchen. From the front of the house, a staircase leads to the upper level, which has recently been completely renovated. It consists of a central hallway that leads to the living room with dining room and kitchen. A large terrace connects the living room with the garden. On the first floor there are three bedrooms, a bathroom and a toilet. All three rooms have access to a large terrace facing the street. On this level, there is also a separate room in the slope of the roof with its own bathroom. The house can be empty or furnished. Due to its functionality, it is also suitable for business premises, as well as for the comfortable life of a family that appreciates the peace and greenery of the Belgrade outskirts, in a quality modern environment of a house with a garden.