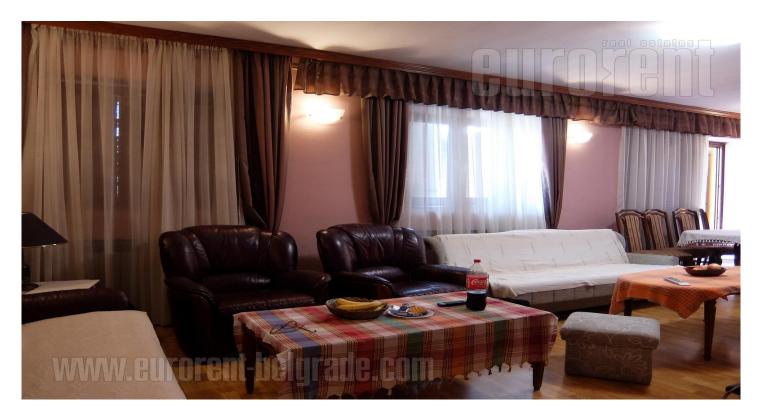

Excellent house on the outskirts of Belgrade, on Voždovac, in the vicinity of family houses. The location is at 15-minute driveing distanse from Autokomanda, and close to the Faculty of Pharmacy. Only 100 m from the main road, in a quiet street, with its own yard of 300 m<sup>2</sup>. The house is of recent construction, of good quality, with a beautiful exterior, and with a landscaped backyard, for rest and leisure. The house is divided into two horizontals, with two separate entrances. It spreads over two levels. The first level is an apartment with two bedrooms and two bathrooms. The living room and dining room form an open space, and next to it is a fully equipped kitchen. From the front of the house, a staircase leads to the upper level, which has recently been completely renovated. It consists of a central hallway that leads to the living room with dining room and kitchen. A large terrace connects the living room with the garden. On the first floor there are three bedrooms, a bathroom and a toilet. All three rooms have access to a large terrace facing the street. On this level, there is also a separate room in the slope of the roof with its own bathroom. The house can be empty or furnished. Due to its functionality, it is also suitable for business premises, as well as for the comfortable life of a family that appreciates the peace and greenery of the Belgrade outskirts, in a quality modern environment of a house with a garden.