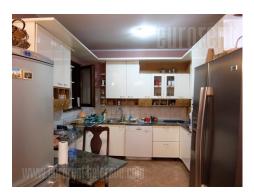

Excellent house on the outskirts of Belgrade, on Voždovac, in the vicinity of family houses. The location is at 15-minute driveing distanse from Autokomanda, and close to the Faculty of Pharmacy. Only 100 m from the main road, in a quiet street, with its own yard of 300 m<sup>2</sup>. The house is of recent construction, of good quality, with a beautiful exterior, and with a landscaped backyard, for rest and leisure. The house is divided into two horizontals, with two separate entrances. It spreads over two levels. The first level is an apartment with two bedrooms and two bathrooms. The living room and dining room form an open space, and next to it is a fully equipped kitchen. From the front of the house, a staircase leads to the upper level, which has recently been completely renovated. It consists of a central hallway that leads to the living room with dining room and kitchen. A large terrace connects the living room with the garden. On the first floor there are three bedrooms, a bathroom and a toilet. All three rooms have access to a large terrace facing the street. On this level, there is also a separate room in the slope of the roof with its own bathroom. The house can be empty or furnished. Due to its functionality, it is also suitable for business premises, as well as for the comfortable life of a family that appreciates the peace and greenery of the Belgrade outskirts, in a quality modern environment of a house with a garden.