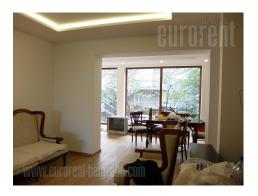

Excellent house on the outskirts of Belgrade, on Voždovac, in the vicinity of family houses. The location is at 15-minute driveing distanse from Autokomanda, and close to the Faculty of Pharmacy. Only 100 m from the main road, in a quiet street, with its own yard of 300 m<sup>2</sup>. The house is of recent construction, of good quality, with a beautiful exterior, and with a landscaped backyard, for rest and leisure. The house is divided into two horizontals, with two separate entrances. It spreads over two levels. The first level is an apartment with two bedrooms and two bathrooms. The living room and dining room form an open space, and next to it is a fully equipped kitchen. From the front of the house, a staircase leads to the upper level, which has recently been completely renovated. It consists of a central hallway that leads to the living room with dining room and kitchen. A large terrace connects the living room with the garden. On the first floor there are three bedrooms, a bathroom and a toilet. All three rooms have access to a large terrace facing the street. On this level, there is also a separate room in the slope of the roof with its own bathroom. The house can be empty or furnished. Due to its functionality, it is also suitable for business premises, as well as for the comfortable life of a family that appreciates the peace and greenery of the Belgrade outskirts, in a quality modern environment of a house with a garden.