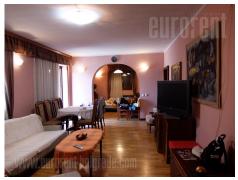

Excellent house on the outskirts of Belgrade, on Voždovac, in the vicinity of family houses. The location is at 15-minute driveing distanse from Autokomanda, and close to the Faculty of Pharmacy. Only 100 m from the main road, in a quiet street, with its own yard of 300 m<sup>2</sup>. The house is of recent construction, of good quality, with a beautiful exterior, and with a landscaped backyard, for rest and leisure. The house is divided into two horizontals, with two separate entrances. It spreads over two levels. The first level is an apartment with two bedrooms and two bathrooms. The living room and dining room form an open space, and next to it is a fully equipped kitchen. From the front of the house, a staircase leads to the upper level, which has recently been completely renovated. It consists of a central hallway that leads to the living room with dining room and kitchen. A large terrace connects the living room with the garden. On the first floor there are three bedrooms, a bathroom and a toilet. All three rooms have access to a large terrace facing the street. On this level, there is also a separate room in the slope of the roof with its own bathroom. The house can be empty or furnished. Due to its functionality, it is also suitable for business premises, as well as for the comfortable life of a family that appreciates the peace and greenery of the Belgrade outskirts, in a quality modern environment of a house with a garden.