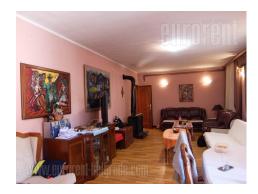

Excellent house on the outskirts of Belgrade, on Voždovac, in the vicinity of family houses. The location is at 15-minute driveing distanse from Autokomanda, and close to the Faculty of Pharmacy. Only 100 m from the main road, in a quiet street, with its own yard of 300 m<sup>2</sup>. The house is of recent construction, of good quality, with a beautiful exterior, and with a landscaped backyard, for rest and leisure. The house is divided into two horizontals, with two separate entrances. It spreads over two levels. The first level is an apartment with two bedrooms and two bathrooms. The living room and dining room form an open space, and next to it is a fully equipped kitchen. From the front of the house, a staircase leads to the upper level, which has recently been completely renovated. It consists of a central hallway that leads to the living room with dining room and kitchen. A large terrace connects the living room with the garden. On the first floor there are three bedrooms, a bathroom and a toilet. All three rooms have access to a large terrace facing the street. On this level, there is also a separate room in the slope of the roof with its own bathroom. The house can be empty or furnished. Due to its functionality, it is also suitable for business premises, as well as for the comfortable life of a family that appreciates the peace and greenery of the Belgrade outskirts, in a quality modern environment of a house with a garden.