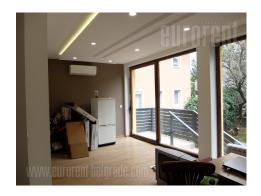

Excellent house on the outskirts of Belgrade, on Voždovac, in the vicinity of family houses. The location is at 15-minute driveing distanse from Autokomanda, and close to the Faculty of Pharmacy. Only 100 m from the main road, in a quiet street, with its own yard of 300 m<sup>2</sup>. The house is of recent construction, of good quality, with a beautiful exterior, and with a landscaped backyard, for rest and leisure. The house is divided into two horizontals, with two separate entrances. It spreads over two levels. The first level is an apartment with two bedrooms and two bathrooms. The living room and dining room form an open space, and next to it is a fully equipped kitchen. From the front of the house, a staircase leads to the upper level, which has recently been completely renovated. It consists of a central hallway that leads to the living room with dining room and kitchen. A large terrace connects the living room with the garden. On the first floor there are three bedrooms, a bathroom and a toilet. All three rooms have access to a large terrace facing the street. On this level, there is also a separate room in the slope of the roof with its own bathroom. The house can be empty or furnished. Due to its functionality, it is also suitable for business premises, as well as for the comfortable life of a family that appreciates the peace and greenery of the Belgrade outskirts, in a quality modern environment of a house with a garden.