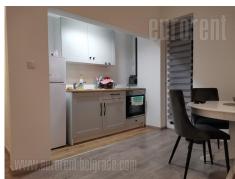

The apartment is housed on the one of the most beautiful location in the very city center in a small street close to Students park and Knez Mihailova pedestrian zone. Older building of quality construction with one parking space in the inner yard. The apartment is recently renovated and equipped with modern furniture pieces. It consists of a separate bedroom with king size bed, living room interconnected with a kitchen and dining room, and bathroom with shower cabin. Both rooms have access to a terrace. Nice, modern space suitable for a single person or a couple.