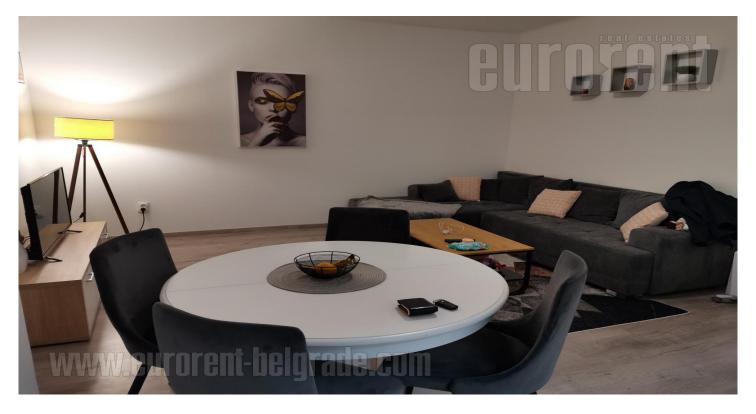

The apartment is housed on the one of the most beautiful location in the very city center in a small street close to Students park and Knez Mihailova pedestrian zone. Older building of quality construction with one parking space in the inner yard. The apartment is recently renovated and equipped with modern furniture pieces. It consists of a separate bedroom with king size bed, living room interconnected with a kitchen and dining room, and bathroom with shower cabin. Both rooms have access to a terrace. Nice, modern space suitable for a single person or a couple.