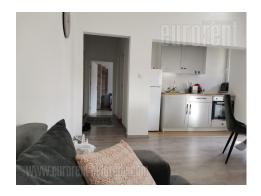

The apartment is housed on the one of the most beautiful location in the very city center in a small street close to Students park and Knez Mihailova pedestrian zone. Older building of quality construction with one parking space in the inner yard. The apartment is recently renovated and equipped with modern furniture pieces. It consists of a separate bedroom with king size bed, living room interconnected with a kitchen and dining room, and bathroom with shower cabin. Both rooms have access to a terrace. Nice, modern space suitable for a single person or a couple.