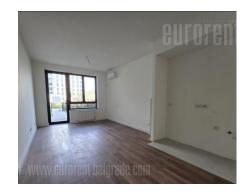

Excellent apartment in the ground floor of a new building in complex Belgrade Waterfront with reception and security. The apartment has a yard of 90m<sup>2</sup>, of which 15 m<sup>2</sup> is paved and the rest of it is covered with grass. It consists of two bedrooms, living room interconnected with a kitchen and two bathrooms. The space is without furniture, suitable both for a comfortable life or a business activity. The parking space is at disposal in the garage.