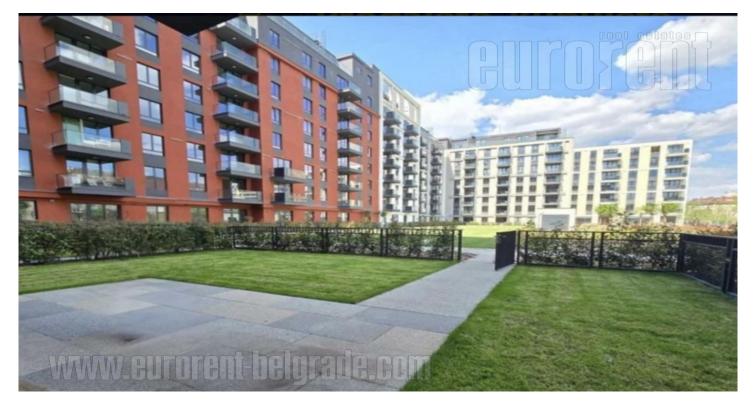

Excellent apartment in the ground floor of a new building in complex Belgrade Waterfront with reception and security. The apartment has a yard of 90m<sup>2</sup>, of which 15 m<sup>2</sup> is paved and the rest of it is covered with grass. It consists of two bedrooms, living room interconnected with a kitchen and two bathrooms. The space is without furniture, suitable both for a comfortable life or a business activity. The parking space is at disposal in the garage.