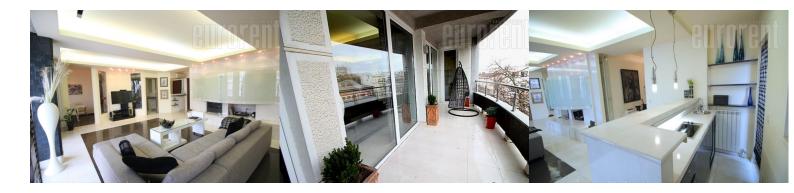

Excellent apartment situated in a relatively new building close to St Sava temple. Quiet area but also abundant with stores, caffe shops and restaurants. The apartment is bright, comfortable and two-side oriented. Living room with mini bar has access to a large terrace overlooking the green tree tops. It is partially separated from study room and fully equipped kitchen and dining room. Private block is also separated and consists of three bedrooms, two bathrooms hallway with large built in closet and another terrace. The apartment has two entries and one more bathroom. A garage in the buildings basement is connected with an elevator with the apartment. The apartment could be fully equipped with newer, modern furniture. Comfortable apartment suitable for a single person, a couple or a family.