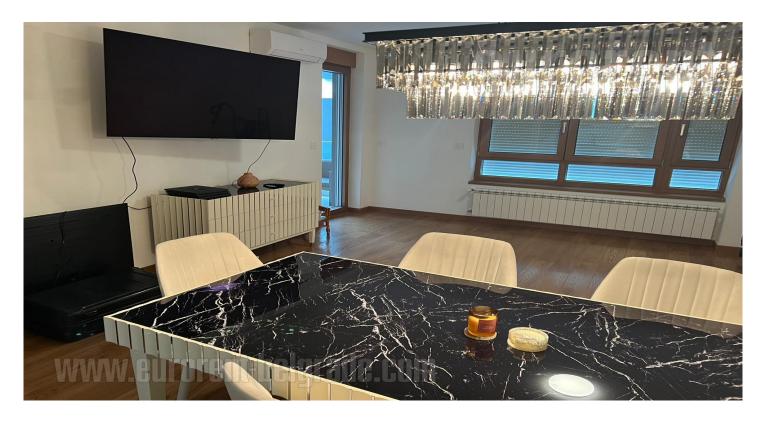

Modern apartment, situated in the newly built complex Elixir Garden, in block 65. Excellent connection with the main roads allows easy access to the city center, the airport and other parts of the city. The complex is closed, with 24/7 security, video surveillance and a yard for tenants only. The apartment consists of an entrance hall, living room with dining area and kitchen and access to the terrace. The second part of the apartment consists of a bedroom and a bathroom. The interior is partially equipped with new, modern furniture and quality built-in appliances. A parking space in the garage of the building is at disposal for the future tenant for additional price of 100 euros per month. Ideal for the modern business man.