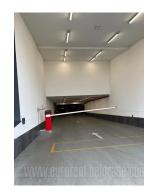

Modern apartment, situated in the newly built complex Elixir Garden, in block 65. Excellent connection with the main roads allows easy access to the city center, the airport and other parts of the city. The complex is closed, with 24/7 security, video surveillance and a yard for tenants only. The apartment consists of an entrance hall, living room with dining area and kitchen and access to the terrace. The second part of the apartment consists of a bedroom and a bathroom. The interior is partially equipped with new, modern furniture and quality built-in appliances. A parking space in the garage of the building is at disposal for the future tenant for additional price of 100 euros per month. Ideal for the modern business man.