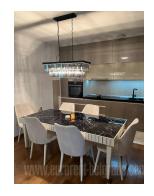

Modern apartment, situated in the newly built complex Elixir Garden, in block 65. Excellent connection with the main roads allows easy access to the city center, the airport and other parts of the city. The complex is closed, with 24/7 security, video surveillance and a yard for tenants only. The apartment consists of an entrance hall, living room with dining area and kitchen and access to the terrace. The second part of the apartment consists of a bedroom and a bathroom. The interior is partially equipped with new, modern furniture and quality built-in appliances. A parking space in the garage of the building is at disposal for the future tenant for additional price of 100 euros per month. Ideal for the modern business man.