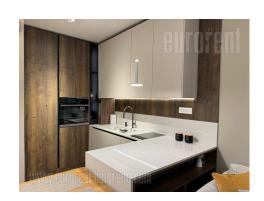

Luxurious, elegant apartment in a small, new building of top quality with elevator and parking. A nice, quiet location just a few kilometers from the city center. The apartment is equipped with furniture and appliances of high-quality manufacturers - Calligaris, Haier, Bosh... The carpentry is wood/aluminum, while the parquet is three-layer oak. Attractive, modern pieces of furniture in a minimalist style. A garage space with an electric charger is at disposal without an elevator access. Suitable for one person or a couple