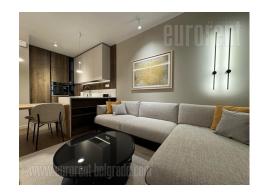

Luxurious, elegant apartment in a small, new building of top quality with elevator and parking. A nice, quiet location just a few kilometers from the city center. The apartment is equipped with furniture and appliances of high-quality manufacturers - Calligaris, Haier, Bosh... The carpentry is wood/aluminum, while the parquet is three-layer oak. Attractive, modern pieces of furniture in a minimalist style. A garage space with an electric charger is at disposal without an elevator access. Suitable for one person or a couple