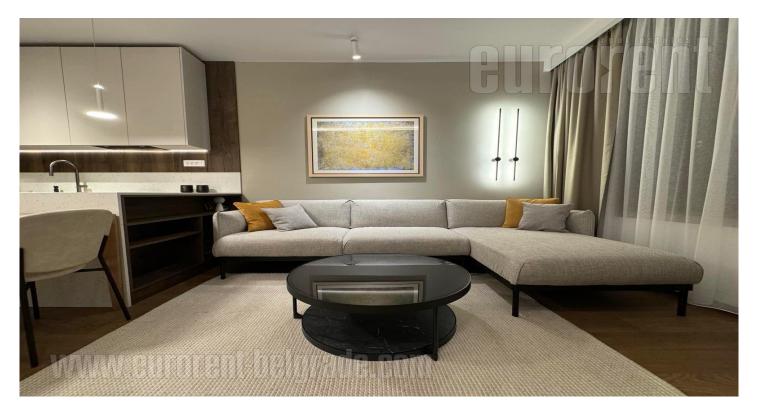

Luxurious, elegant apartment in a small, new building of top quality with elevator and parking. A nice, quiet location just a few kilometers from the city center. The apartment is equipped with furniture and appliances of high-quality manufacturers - Calligaris, Haier, Bosh... The carpentry is wood/aluminum, while the parquet is three-layer oak. Attractive, modern pieces of furniture in a minimalist style. A garage space with an electric charger is at disposal without an elevator access. Suitable for one person or a couple