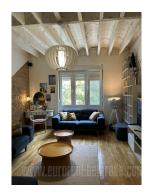

Comfortable, one-bedroom apartment in a small building on Dorcol. At few minutes walking distance from Trg republike (Republic Square), Kalemegdan Park, as well as numerous cafes, restaurants and shops. The apartment is two-side oriented. All rooms are accessed from the central hallway. It consists of one spacious bedroom with a double bed and plenty of closets. The kitchen is interconnected with the dining room with an access to the terrace overlooking the inner yard of the building. In the pantry is a storage shelves and the laundry room. Equipped with modern-design furniture and appliances. Suitable for two people or a small family.