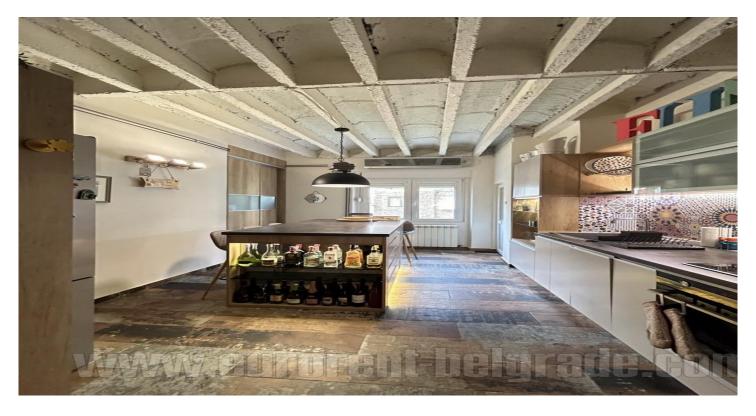

Comfortable, one-bedroom apartment in a small building on Dorcol. At few minutes walking distance from Trg republike (Republic Square), Kalemegdan Park, as well as numerous cafes, restaurants and shops. The apartment is two-side oriented. All rooms are accessed from the central hallway. It consists of one spacious bedroom with a double bed and plenty of closets. The kitchen is interconnected with the dining room with an access to the terrace overlooking the inner yard of the building. In the pantry is a storage shelves and the laundry room. Equipped with modern-design furniture and appliances. Suitable for two people or a small family.