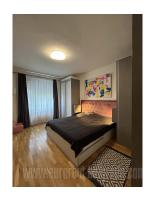

Comfortable, one-bedroom apartment in a small building on Dorcol. At few minutes walking distance from Trg republike (Republic Square), Kalemegdan Park, as well as numerous cafes, restaurants and shops. The apartment is two-side oriented. All rooms are accessed from the central hallway. It consists of one spacious bedroom with a double bed and plenty of closets. The kitchen is interconnected with the dining room with an access to the terrace overlooking the inner yard of the building. In the pantry is a storage shelves and the laundry room. Equipped with modern-design furniture and appliances. Suitable for two people or a small family.