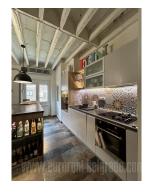

Comfortable, one-bedroom apartment in a small building on Dorcol. At few minutes walking distance from Trg republike (Republic Square), Kalemegdan Park, as well as numerous cafes, restaurants and shops. The apartment is two-side oriented. All rooms are accessed from the central hallway. It consists of one spacious bedroom with a double bed and plenty of closets. The kitchen is interconnected with the dining room with an access to the terrace overlooking the inner yard of the building. In the pantry is a storage shelves and the laundry room. Equipped with modern-design furniture and appliances. Suitable for two people or a small family.