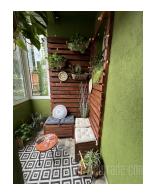

Comfortable, one-bedroom apartment in a small building on Dorcol. At few minutes walking distance from Trg republike (Republic Square), Kalemegdan Park, as well as numerous cafes, restaurants and shops. The apartment is two-side oriented. All rooms are accessed from the central hallway. It consists of one spacious bedroom with a double bed and plenty of closets. The kitchen is interconnected with the dining room with an access to the terrace overlooking the inner yard of the building. In the pantry is a storage shelves and the laundry room. Equipped with modern-design furniture and appliances. Suitable for two people or a small family.