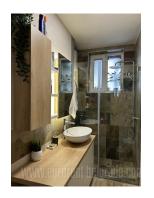

Comfortable, one-bedroom apartment in a small building on Dorcol. At few minutes walking distance from Trg republike (Republic Square), Kalemegdan Park, as well as numerous cafes, restaurants and shops. The apartment is two-side oriented. All rooms are accessed from the central hallway. It consists of one spacious bedroom with a double bed and plenty of closets. The kitchen is interconnected with the dining room with an access to the terrace overlooking the inner yard of the building. In the pantry is a storage shelves and the laundry room. Equipped with modern-design furniture and appliances. Suitable for two people or a small family.