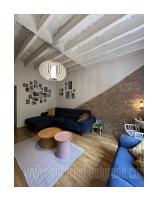

Comfortable, one-bedroom apartment in a small building on Dorcol. At few minutes walking distance from Trg republike (Republic Square), Kalemegdan Park, as well as numerous cafes, restaurants and shops. The apartment is two-side oriented. All rooms are accessed from the central hallway. It consists of one spacious bedroom with a double bed and plenty of closets. The kitchen is interconnected with the dining room with an access to the terrace overlooking the inner yard of the building. In the pantry is a storage shelves and the laundry room. Equipped with modern-design furniture and appliances. Suitable for two people or a small family.