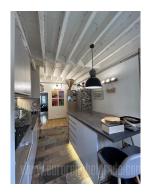

Comfortable, one-bedroom apartment in a small building on Dorcol. At few minutes walking distance from Trg republike (Republic Square), Kalemegdan Park, as well as numerous cafes, restaurants and shops. The apartment is two-side oriented. All rooms are accessed from the central hallway. It consists of one spacious bedroom with a double bed and plenty of closets. The kitchen is interconnected with the dining room with an access to the terrace overlooking the inner yard of the building. In the pantry is a storage shelves and the laundry room. Equipped with modern-design furniture and appliances. Suitable for two people or a small family.