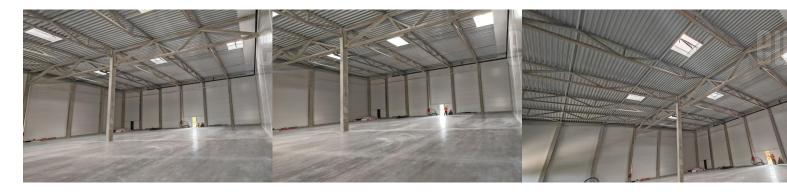

This warehouse complex is located in the industrial zone of Zemun, where international highways, airports, and railways cross, and which is connected by the Pupin bridge over the Danube with the direction to Pančevo and further to the Romanian border. The warehouse space is housed on the ground floor, with a total area of approx. 1,284 m<sup>2</sup>, dimensions approx. 36.05 x 35.50 m. The space is completely open, with only one central column in the middle, the ceiling height is 12 meters. There are 6 skylights on the ceiling, which, in addition to the raised windows on the walls of the warehouse, provide a large amount of daylight. The warehouse is built from panels with a thickness of approx. 8 cm. It has two truck entrances/exits, two for pedestrians, and industrial floor. The space was built according to the most modern standards, which enable multi-functionality and a wide range of its usability, starting from a classic warehouse, production, exhibition space, e-commerce warehouse, for sports purposes, etc... The surroundings of the warehouse is asphalted, while the building itself has direct tow truck access from the secondary road. The entire space is designed so that the surroundings are decorated with greenery that supports the functionality and concept of the movement of vehicles for visitors, employees, public services and vehicles for transporting goods. It is located in a commercial zone that is close to one of the busiest roads in the country.