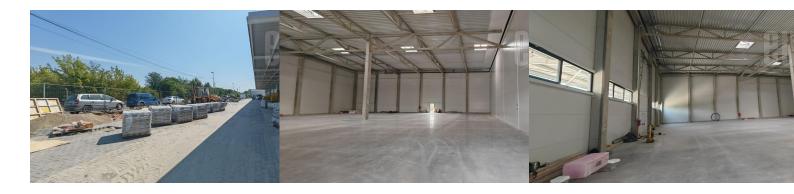

This warehouse complex is located in the industrial zone of Zemun, where international highways, airports, and railways cross, and which is connected by the Pupin bridge over the Danube with the direction to Pančevo and further to the Romanian border. The warehouse space is housed on the ground floor, with a total area of approx. 1,284 m<sup>2</sup>, dimensions approx. 36.05 x 35.50 m. The space is completely open, with only one central column in the middle, the ceiling height is 12 meters. There are 6 skylights on the ceiling, which, in addition to the raised windows on the walls of the warehouse, provide a large amount of daylight. The warehouse is built from panels with a thickness of approx. 8 cm. It has two truck entrances/exits, two for pedestrians, and industrial floor. The space was built according to the most modern standards, which enable multi-functionality and a wide range of its usability, starting from a classic warehouse, production, exhibition space, e-commerce warehouse, for sports purposes, etc... The surroundings of the warehouse is asphalted, while the building itself has direct tow truck access from the secondary road. The entire space is designed so that the surroundings are decorated with greenery that supports the functionality and concept of the movement of vehicles for visitors, employees, public services and vehicles for transporting goods. It is located in a commercial zone that is close to one of the busiest roads in the country.