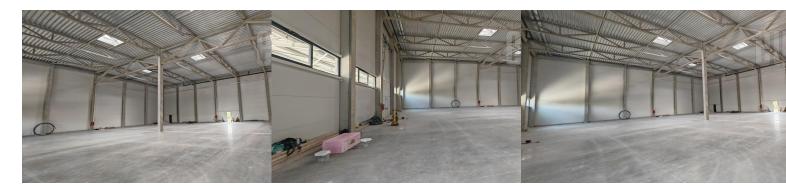

This warehouse complex is located in the industrial zone of Zemun, where international highways, airports, and railways cross, and which is connected by the Pupin bridge over the Danube with the direction to Pančevo and further to the Romanian border. The warehouse space is housed on the ground floor, with a total area of approx. 1,284 m<sup>2</sup>, dimensions approx. 36.05 x 35.50 m. The space is completely open, with only one central column in the middle, the ceiling height is 12 meters. There are 6 skylights on the ceiling, which, in addition to the raised windows on the walls of the warehouse, provide a large amount of daylight. The warehouse is built from panels with a thickness of approx. 8 cm. It has two truck entrances/exits, two for pedestrians, and industrial floor. The space was built according to the most modern standards, which enable multi-functionality and a wide range of its usability, starting from a classic warehouse, production, exhibition space, e-commerce warehouse, for sports purposes, etc... The surroundings of the warehouse is asphalted, while the building itself has direct tow truck access from the secondary road. The entire space is designed so that the surroundings are decorated with greenery that supports the functionality and concept of the movement of vehicles for visitors, employees, public services and vehicles for transporting goods. It is located in a commercial zone that is close to one of the busiest roads in the country.