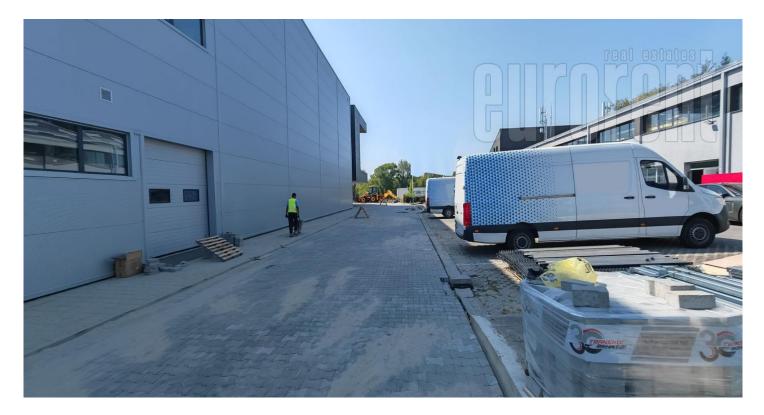

This warehouse complex is located in the industrial zone of Zemun, where international highways, airports, and railways cross, and which is connected by the Pupin bridge over the Danube with the direction to Pančevo and further to the Romanian border. The warehouse space is housed on the ground floor, with a total area of approx. 1,284 m<sup>2</sup>, dimensions approx. 36.05 x 35.50 m. The space is completely open, with only one central column in the middle, the ceiling height is 12 meters. There are 6 skylights on the ceiling, which, in addition to the raised windows on the walls of the warehouse, provide a large amount of daylight. The warehouse is built from panels with a thickness of approx. 8 cm. It has two truck entrances/exits, two for pedestrians, and industrial floor. The space was built according to the most modern standards, which enable multi-functionality and a wide range of its usability, starting from a classic warehouse, production, exhibition space, e-commerce warehouse, for sports purposes, etc... The surroundings of the warehouse is asphalted, while the building itself has direct tow truck access from the secondary road. The entire space is designed so that the surroundings are decorated with greenery that supports the functionality and concept of the movement of vehicles for visitors, employees, public services and vehicles for transporting goods. It is located in a commercial zone that is close to one of the busiest roads in the country.