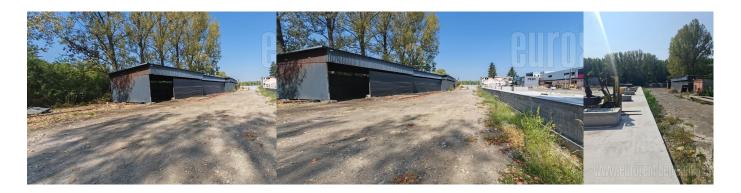

Separate warehouse space with a large parking space in front of it. It is located next to the Pancevo highway. The building is made of corrugated sheet, 3.8 meters high, with asphalt on the floor. It has 2 entrances, video surveillance. Next to it is the porter's house of 10 m<sup>2</sup>. The floor is uneven, and requires a renovation as well as the entire building, for the needs of a serious lease. Thanks to the tall trees and wide canopy, the building is in the shade for most of the day, so the temperature do not vary a lot, especially in extreme weather conditions. The plot is large, fenced, with a driveway and entrance for trucks. Very suitable for a car lot, as well as for storing goods that do not require special conditions, as well as for goods that can be outside. In the immediate vicinity of the Pancevo highway, as well as the ring road to Zemun and further to Zrenjanin.