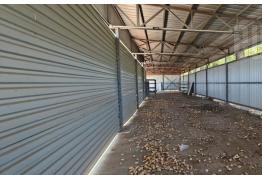

Separate warehouse space with a large parking space in front of it. It is located next to the Pancevo highway. The building is made of corrugated sheet, 3.8 meters high, with asphalt on the floor. It has 2 entrances, video surveillance. Next to it is the porter's house of 10 m<sup>2</sup>. The floor is uneven, and requires a renovation as well as the entire building, for the needs of a serious lease. Thanks to the tall trees and wide canopy, the building is in the shade for most of the day, so the temperature do not vary a lot, especially in extreme weather conditions. The plot is large, fenced, with a driveway and entrance for trucks. Very suitable for a car lot, as well as for storing goods that do not require special conditions, as well as for goods that can be outside. In the immediate vicinity of the Pancevo highway, as well as the ring road to Zemun and further to Zrenjanin.