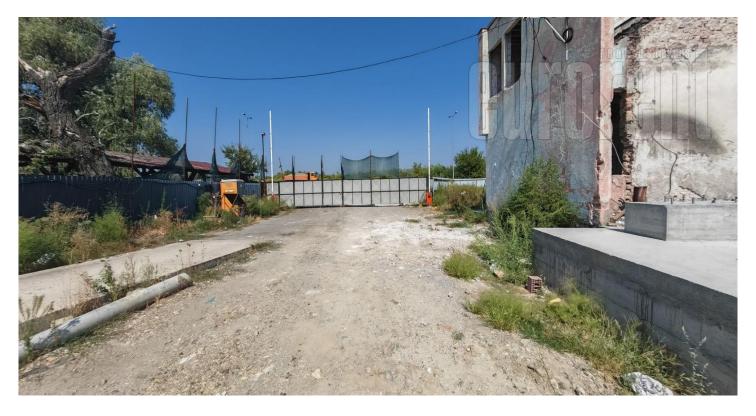

Separate warehouse space with a large parking space in front of it. It is located next to the Pancevo highway. The building is made of corrugated sheet, 3.8 meters high, with asphalt on the floor. It has 2 entrances, video surveillance. Next to it is the porter's house of 10 m<sup>2</sup>. The floor is uneven, and requires a renovation as well as the entire building, for the needs of a serious lease. Thanks to the tall trees and wide canopy, the building is in the shade for most of the day, so the temperature do not vary a lot, especially in extreme weather conditions. The plot is large, fenced, with a driveway and entrance for trucks. Very suitable for a car lot, as well as for storing goods that do not require special conditions, as well as for goods that can be outside. In the immediate vicinity of the Pancevo highway, as well as the ring road to Zemun and further to Zrenjanin.