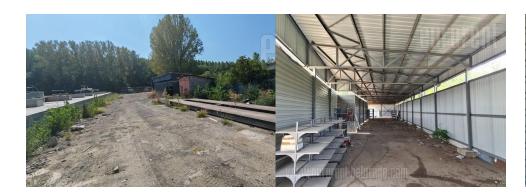

Separate warehouse space with a large parking space in front of it. It is located next to the Pancevo highway. The building is made of corrugated sheet, 3.8 meters high, with asphalt on the floor. It has 2 entrances, video surveillance. Next to it is the porter's house of 10 m<sup>2</sup>. The floor is uneven, and requires a renovation as well as the entire building, for the needs of a serious lease. Thanks to the tall trees and wide canopy, the building is in the shade for most of the day, so the temperature do not vary a lot, especially in extreme weather conditions. The plot is large, fenced, with a driveway and entrance for trucks. Very suitable for a car lot, as well as for storing goods that do not require special conditions, as well as for goods that can be outside. In the immediate vicinity of the Pancevo highway, as well as the ring road to Zemun and further to Zrenjanin.