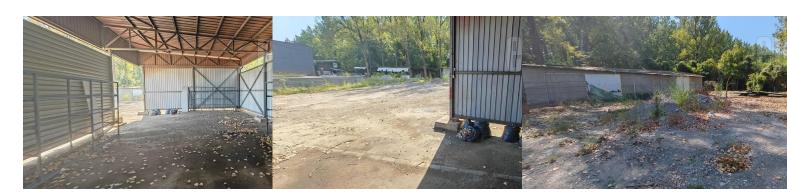

Separate warehouse space with a large parking space in front of it. It is located next to the Pancevo highway. The building is made of corrugated sheet, 3.8 meters high, with asphalt on the floor. It has 2 entrances, video surveillance. Next to it is the porter's house of 10 m<sup>2</sup>. The floor is uneven, and requires a renovation as well as the entire building, for the needs of a serious lease. Thanks to the tall trees and wide canopy, the building is in the shade for most of the day, so the temperature do not vary a lot, especially in extreme weather conditions. The plot is large, fenced, with a driveway and entrance for trucks. Very suitable for a car lot, as well as for storing goods that do not require special conditions, as well as for goods that can be outside. In the immediate vicinity of the Pancevo highway, as well as the ring road to Zemun and further to Zrenjanin.