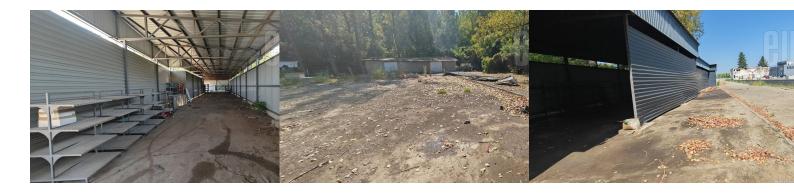

Tel: +381 11 329 3161

Mob: +381 60 329 3161

Separate warehouse space with a large parking space in front of it and office space that spreads over two levels. It is located next to the Pancevo highway. The building is made of corrugated sheet, 3.8 meters high, with asphalt on the floor. It has 2 entrances, video surveillance. Next to it is the porter's house of 10 m<sup>2</sup>. The floor is uneven, and requires a renovation as well as the entire building, for the needs of a serious lease. Thanks to the tall trees and wide canopy, the building is in the shade for most of the day, so the temperature do not vary a lot, especially in extreme weather conditions. The plot is large, fenced, with a driveway and entrance for trucks. Very suitable for a car lot, as well as for storing goods that do not require special conditions, as well as for goods that can be outside. Offices are situated in a two story building. Ground floor is large open space with a toilet/bathroom and kitchenette, and occupies 90m<sup>2</sup>. Upper floor is a space of 120m<sup>2</sup> and consists of two large office, and toilet/bathroom. Large glass surfaces provide plenty of light. Floor is covered with tiles with embedded heating. In the immediate vicinity of the Pancevo highway, as well as the ring road to Zemun and further to Zrenjanin.