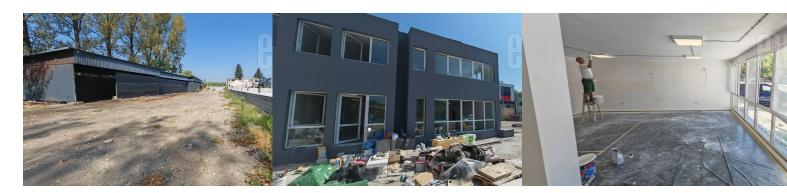

Tel: +381 11 329 3161

Mob: +381 60 329 3161

Separate warehouse space with a large parking space in front of it and office space that spreads over two levels. It is located next to the Pancevo highway. The building is made of corrugated sheet, 3.8 meters high, with asphalt on the floor. It has 2 entrances, video surveillance. Next to it is the porter's house of 10 m<sup>2</sup>. The floor is uneven, and requires a renovation as well as the entire building, for the needs of a serious lease. Thanks to the tall trees and wide canopy, the building is in the shade for most of the day, so the temperature do not vary a lot, especially in extreme weather conditions. The plot is large, fenced, with a driveway and entrance for trucks. Very suitable for a car lot, as well as for storing goods that do not require special conditions, as well as for goods that can be outside. Offices are situated in a two story building. Ground floor is large open space with a toilet/bathroom and kitchenette, and occupies 90m<sup>2</sup>. Upper floor is a space of 120m<sup>2</sup> and consists of two large office, and toilet/bathroom. Large glass surfaces provide plenty of light. Floor is covered with tiles with embedded heating. In the immediate vicinity of the Pancevo highway, as well as the ring road to Zemun and further to Zrenjanin.