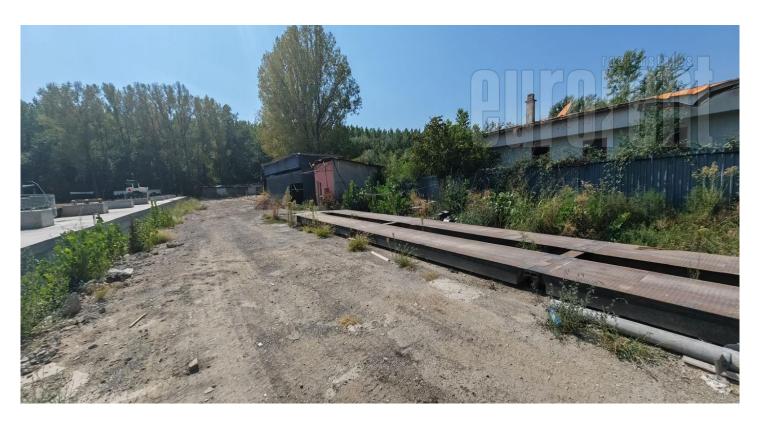

Tel: +381 11 329 3161

Mob: +381 60 329 3161

Separate warehouse space with a large parking space in front of it and office space that spreads over two levels. It is located next to the Pancevo highway. The building is made of corrugated sheet, 3.8 meters high, with asphalt on the floor. It has 2 entrances, video surveillance. Next to it is the porter's house of 10 m<sup>2</sup>. The floor is uneven, and requires a renovation as well as the entire building, for the needs of a serious lease. Thanks to the tall trees and wide canopy, the building is in the shade for most of the day, so the temperature do not vary a lot, especially in extreme weather conditions. The plot is large, fenced, with a driveway and entrance for trucks. Very suitable for a car lot, as well as for storing goods that do not require special conditions, as well as for goods that can be outside. Offices are situated in a two story building. Ground floor is large open space with a toilet/bathroom and kitchenette, and occupies 90m<sup>2</sup>. Upper floor is a space of 120m<sup>2</sup> and consists of two large office, and toilet/bathroom. Large glass surfaces provide plenty of light. Floor is covered with tiles with embedded heating. In the immediate vicinity of the Pancevo highway, as well as the ring road to Zemun and further to Zrenjanin.