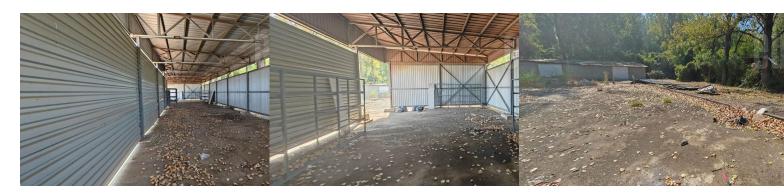

The property is located next to the Pancevo highway. Offices are situated in a two storey building. Ground floor is large open space with a toilet/bathroom and kitchenette, and occupies 90m<sup>2</sup>. Upper floor is a space of 120m<sup>2</sup> and consists of two large office, and toilet/bathroom. Large glass surfaces provide plenty of light. Floor is covered with tiles with embedded heating. In the immediate vicinity of the Pancevo highway, as well as the ring road to Zemun and further to Zrenjanin. Big parking space in front of the office.