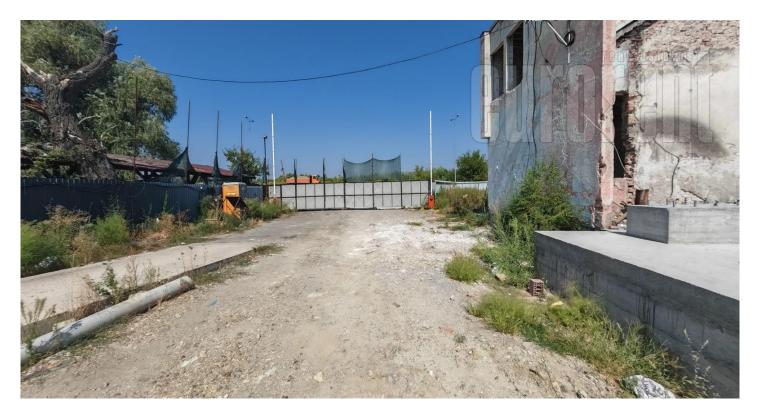

The property is located next to the Pancevo highway. Offices are situated in a two storey building. Ground floor is large open space with a toilet/bathroom and kitchenette, and occupies 90m<sup>2</sup>. Upper floor is a space of 120m<sup>2</sup> and consists of two large office, and toilet/bathroom. Large glass surfaces provide plenty of light. Floor is covered with tiles with embedded heating. In the immediate vicinity of the Pancevo highway, as well as the ring road to Zemun and further to Zrenjanin. Big parking space in front of the office.