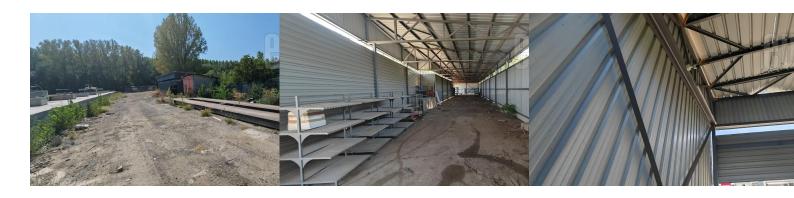

The property is located next to the Pancevo highway. Offices are situated in a two storey building. Ground floor is large open space with a toilet/bathroom and kitchenette, and occupies 90m<sup>2</sup>. Upper floor is a space of 120m<sup>2</sup> and consists of two large office, and toilet/bathroom. Large glass surfaces provide plenty of light. Floor is covered with tiles with embedded heating. In the immediate vicinity of the Pancevo highway, as well as the ring road to Zemun and further to Zrenjanin. Big parking space in front of the office.