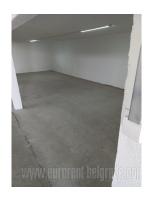

A new warehouse on the outskirts of Belgrade in Ovča, in a residential area with family houses. The location is at 20 minutes driving distance from the city center, across the Pančevo Bridge. Near the new ring road to Zemun, which can be reached in about 15 minutes. The warehouse is close to the main road, which is accessed from a side street. Suitable for various activities. The power connection is 16kw.