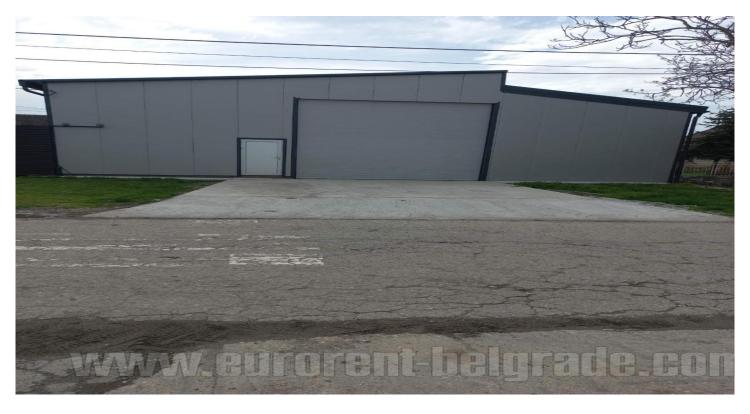

A new warehouse on the outskirts of Belgrade in Ovča, in a residential area with family houses. The location is at 20 minutes driving distance from the city center, across the Pančevo Bridge. Near the new ring road to Zemun, which can be reached in about 15 minutes. The warehouse is close to the main road, which is accessed from a side street. Suitable for various activities. The power connection is 16kw.