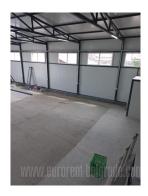

A new warehouse on the outskirts of Belgrade in Ovča, in a residential area with family houses. The location is at 20 minutes driving distance from the city center, across the Pančevo Bridge. Near the new ring road to Zemun, which can be reached in about 15 minutes. The warehouse is close to the main road, which is accessed from a side street. Suitable for various activities. The power connection is 16kw.