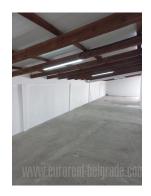

A new warehouse on the outskirts of Belgrade in Ovča, in a residential area with family houses. The location is at 20 minutes driving distance from the city center, across the Pančevo Bridge. Near the new ring road to Zemun, which can be reached in about 15 minutes. The warehouse is close to the main road, which is accessed from a side street. Suitable for various activities. The power connection is 16kw.