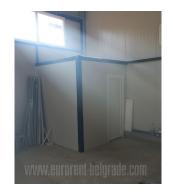

A new warehouse on the outskirts of Belgrade in Ovča, in a residential area with family houses. The location is at 20 minutes driving distance from the city center, across the Pančevo Bridge. Near the new ring road to Zemun, which can be reached in about 15 minutes. The warehouse is close to the main road, which is accessed from a side street. Suitable for various activities. The power connection is 16kw.