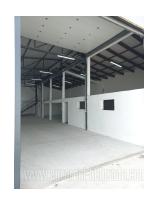

A new warehouse on the outskirts of Belgrade in Ovča, in a residential area with family houses. The location is at 20 minutes driving distance from the city center, across the Pančevo Bridge. Near the new ring road to Zemun, which can be reached in about 15 minutes. The warehouse is close to the main road, which is accessed from a side street. Suitable for various activities. The power connection is 16kw.