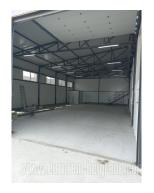

A new warehouse on the outskirts of Belgrade in Ovča, in a residential area with family houses. The location is at 20 minutes driving distance from the city center, across the Pančevo Bridge. Near the new ring road to Zemun, which can be reached in about 15 minutes. The warehouse is close to the main road, which is accessed from a side street. Suitable for various activities. The power connection is 16kw.