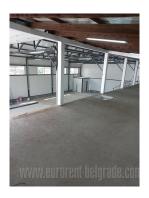

A new warehouse on the outskirts of Belgrade in Ovča, in a residential area with family houses. The location is at 20 minutes driving distance from the city center, across the Pančevo Bridge. Near the new ring road to Zemun, which can be reached in about 15 minutes. The warehouse is close to the main road, which is accessed from a side street. Suitable for various activities. The power connection is 16kw.