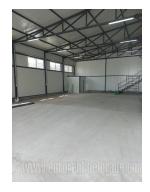

A new warehouse on the outskirts of Belgrade in Ovča, in a residential area with family houses. The location is at 20 minutes driving distance from the city center, across the Pančevo Bridge. Near the new ring road to Zemun, which can be reached in about 15 minutes. The warehouse is close to the main road, which is accessed from a side street. Suitable for various activities. The power connection is 16kw.