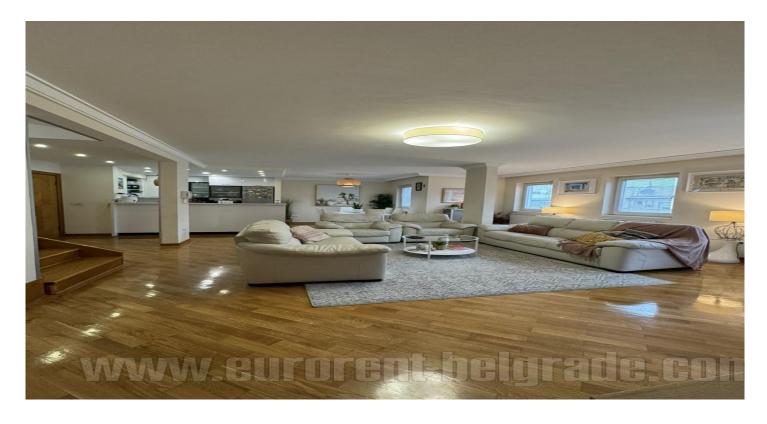

Excellent apartment located near the Skyline complex. It is located in a well-maintained building with a small number of apartments. Duplex apartment. On the lower level, there is a spacious living room connected with kitchen and dining area, from here there is access to a beautiful terrace. On this level there is also a study or a guest room, as well as one bathroom with a shower cabin. On the upper level there are three bedrooms, one of which has it's own bathroom, and the other has a separate work area. All three rooms are equipped with a double bed. There is another smaller room converted into a wardrobe. It is furnished with beautiful and high-quality furniture in bright colors. One parking space is available.