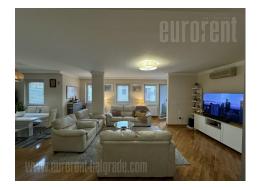

Excellent apartment located near the Skyline complex. It is located in a well-maintained building with a small number of apartments. Duplex apartment. On the lower level, there is a spacious living room connected with kitchen and dining area, from here there is access to a beautiful terrace. On this level there is also a study or a guest room, as well as one bathroom with a shower cabin. On the upper level there are three bedrooms, one of which has it's own bathroom, and the other has a separate work area. All three rooms are equipped with a double bed. There is another smaller room converted into a wardrobe. It is furnished with beautiful and high-quality furniture in bright colors. One parking space is available.