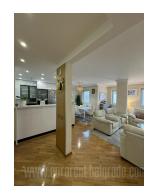

Excellent apartment located near the Skyline complex. It is located in a well-maintained building with a small number of apartments. Duplex apartment. On the lower level, there is a spacious living room connected with kitchen and dining area, from here there is access to a beautiful terrace. On this level there is also a study or a guest room, as well as one bathroom with a shower cabin. On the upper level there are three bedrooms, one of which has it's own bathroom, and the other has a separate work area. All three rooms are equipped with a double bed. There is another smaller room converted into a wardrobe. It is furnished with beautiful and high-quality furniture in bright colors. One parking space is available.