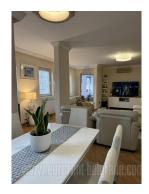

Excellent apartment located near the Skyline complex. It is located in a well-maintained building with a small number of apartments. Duplex apartment. On the lower level, there is a spacious living room connected with kitchen and dining area, from here there is access to a beautiful terrace. On this level there is also a study or a guest room, as well as one bathroom with a shower cabin. On the upper level there are three bedrooms, one of which has it's own bathroom, and the other has a separate work area. All three rooms are equipped with a double bed. There is another smaller room converted into a wardrobe. It is furnished with beautiful and high-quality furniture in bright colors. One parking space is available.