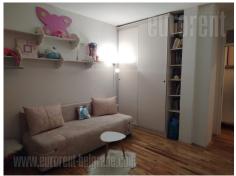

An excellent apartment situated on the second floor of relatively new building with an elevator. The street with large frequency of traffic, but the apartment is facing the quiet side. Very comfortable space with large living room and a terrace overlooking the greenery. Living room is interconnected with a dining room and nice kitchen separated with a kitchen counter. The apartment also has three bedrooms and two bathrooms one of which is with bathtub and the other with a shower. One bedroom has access to a small terrace where is also a sauna. The apartment is furnished with high quality furniture in pastel colors. Living room is equipped with a italian leather corner sofa, large plasma TV, fireplace that uses bioethanol, plenty of closets and pantries. Large apartment, cosy and suitable for a large family. A garage space of 15 m<sup>2</sup> is at disposal in the ground floor