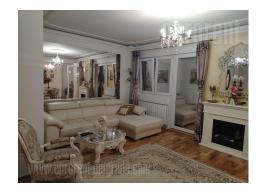

An excellent apartment situated on the second floor of relatively new building with an elevator. The street with large frequency of traffic, but the apartment is facing the quiet side. Very comfortable space with large living room and a terrace overlooking the greenery. Living room is interconnected with a dining room and nice kitchen separated with a kitchen counter. The apartment also has three bedrooms and two bathrooms one of which is with bathtub and the other with a shower. One bedroom has access to a small terrace where is also a sauna. The apartment is furnished with high quality furniture in pastel colors. Living room is equipped with a italian leather corner sofa, large plasma TV, fireplace that uses bioethanol, plenty of closets and pantries. Large apartment, cosy and suitable for a large family. A garage space of 15 m<sup>2</sup> is at disposal in the ground floor