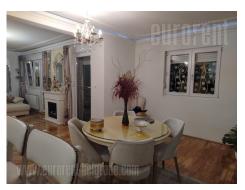

An excellent apartment situated on the second floor of relatively new building with an elevator. The street with large frequency of traffic, but the apartment is facing the quiet side. Very comfortable space with large living room and a terrace overlooking the greenery. Living room is interconnected with a dining room and nice kitchen separated with a kitchen counter. The apartment also has three bedrooms and two bathrooms one of which is with bathtub and the other with a shower. One bedroom has access to a small terrace where is also a sauna. The apartment is furnished with high quality furniture in pastel colors. Living room is equipped with a italian leather corner sofa, large plasma TV, fireplace that uses bioethanol, plenty of closets and pantries. Large apartment, cosy and suitable for a large family. A garage space of 15 m<sup>2</sup> is at disposal in the ground floor