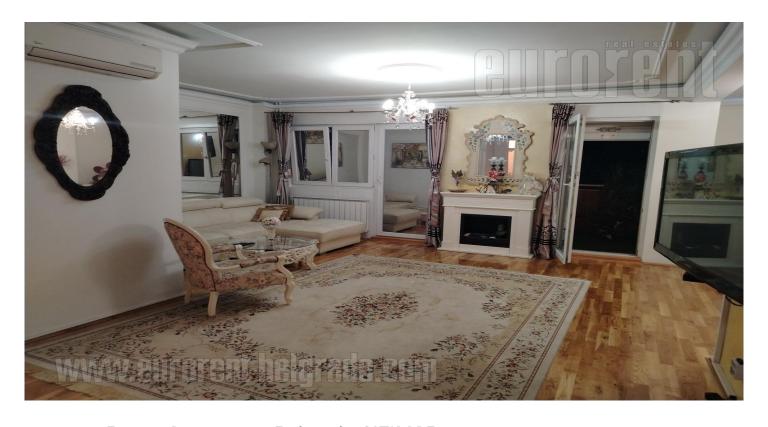

An excellent apartment situated on the second floor of relatively new building with an elevator. The street with large frequency of traffic, but the apartment is facing the quiet side. Very comfortable space with large living room and a terrace overlooking the greenery. Living room is interconnected with a dining room and nice kitchen separated with a kitchen counter. The apartment also has three bedrooms and two bathrooms one of which is with bathtub and the other with a shower. One bedroom has access to a small terrace where is also a sauna. The apartment is furnished with high quality furniture in pastel colors. Living room is equipped with a italian leather corner sofa, large plasma TV, fireplace that uses bioethanol, plenty of closets and pantries. Large apartment, cosy and suitable for a large family. A garage space of 15 m<sup>2</sup> is at disposal in the ground floor