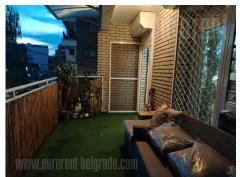

An excellent apartment situated on the second floor of relatively new building with an elevator. The street with large frequency of traffic, but the apartment is facing the quiet side. Very comfortable space with large living room and a terrace overlooking the greenery. Living room is interconnected with a dining room and nice kitchen separated with a kitchen counter. The apartment also has three bedrooms and two bathrooms one of which is with bathtub and the other with a shower. One bedroom has access to a small terrace where is also a sauna. The apartment is furnished with high quality furniture in pastel colors. Living room is equipped with a italian leather corner sofa, large plasma TV, fireplace that uses bioethanol, plenty of closets and pantries. Large apartment, cosy and suitable for a large family. A garage space of 15 m<sup>2</sup> is at disposal in the ground floor