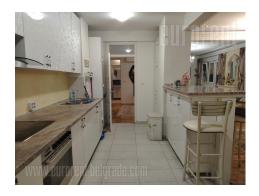

An excellent apartment situated on the second floor of relatively new building with an elevator. The street with large frequency of traffic, but the apartment is facing the quiet side. Very comfortable space with large living room and a terrace overlooking the greenery. Living room is interconnected with a dining room and nice kitchen separated with a kitchen counter. The apartment also has three bedrooms and two bathrooms one of which is with bathtub and the other with a shower. One bedroom has access to a small terrace where is also a sauna. The apartment is furnished with high quality furniture in pastel colors. Living room is equipped with a italian leather corner sofa, large plasma TV, fireplace that uses bioethanol, plenty of closets and pantries. Large apartment, cosy and suitable for a large family. A garage space of 15 m<sup>2</sup> is at disposal in the ground floor