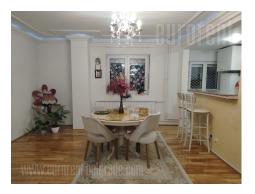

An excellent apartment situated on the second floor of relatively new building with an elevator. The street with large frequency of traffic, but the apartment is facing the quiet side. Very comfortable space with large living room and a terrace overlooking the greenery. Living room is interconnected with a dining room and nice kitchen separated with a kitchen counter. The apartment also has three bedrooms and two bathrooms one of which is with bathtub and the other with a shower. One bedroom has access to a small terrace where is also a sauna. The apartment is furnished with high quality furniture in pastel colors. Living room is equipped with a italian leather corner sofa, large plasma TV, fireplace that uses bioethanol, plenty of closets and pantries. Large apartment, cosy and suitable for a large family. A garage space of 15 m<sup>2</sup> is at disposal in the ground floor