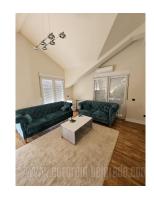

Nice apartment, located in the residential area of Dedinje and near the Beli Dvor (White Palace). It is placed at only a few minutes driving distance from the roundabout on Dedinje, a commercial area with a large number of shops, banks, bakeries and restaurants. The building is situated about a fifteen-minute drive from the city center, and is connected to New Belgrade via the Ada Bridge. The apartment is housed on the second floor of a small residential building without an elevator, with a few apartments. The apartment has a functional structure, with two-side orientation. It consists of a spacious living room, dining room, kitchen and terrace. The bedroom is under a slope, and the bathroom has a shower cabin and a washing machine. The interior is equipped with modern furniture. It is clean, bright and tidy. Suitable for a couple or a small family.