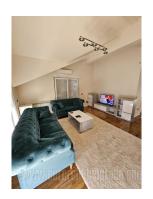

Nice apartment, located in the residential area of Dedinje and near the Beli Dvor (White Palace). It is placed at only a few minutes driving distance from the roundabout on Dedinje, a commercial area with a large number of shops, banks, bakeries and restaurants. The building is situated about a fifteen-minute drive from the city center, and is connected to New Belgrade via the Ada Bridge. The apartment is housed on the second floor of a small residential building without an elevator, with a few apartments. The apartment has a functional structure, with two-side orientation. It consists of a spacious living room, dining room, kitchen and terrace. The bedroom is under a slope, and the bathroom has a shower cabin and a washing machine. The interior is equipped with modern furniture. It is clean, bright and tidy. Suitable for a couple or a small family.