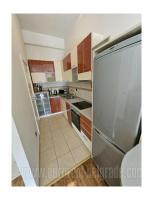

Nice apartment, located in the residential area of Dedinje and near the Beli Dvor (White Palace). It is placed at only a few minutes driving distance from the roundabout on Dedinje, a commercial area with a large number of shops, banks, bakeries and restaurants. The building is situated about a fifteen-minute drive from the city center, and is connected to New Belgrade via the Ada Bridge. The apartment is housed on the second floor of a small residential building without an elevator, with a few apartments. The apartment has a functional structure, with two-side orientation. It consists of a spacious living room, dining room, kitchen and terrace. The bedroom is under a slope, and the bathroom has a shower cabin and a washing machine. The interior is equipped with modern furniture. It is clean, bright and tidy. Suitable for a couple or a small family.