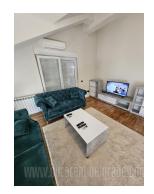

Nice apartment, located in the residential area of Dedinje and near the Beli Dvor (White Palace). It is placed at only a few minutes driving distance from the roundabout on Dedinje, a commercial area with a large number of shops, banks, bakeries and restaurants. The building is situated about a fifteen-minute drive from the city center, and is connected to New Belgrade via the Ada Bridge. The apartment is housed on the second floor of a small residential building without an elevator, with a few apartments. The apartment has a functional structure, with two-side orientation. It consists of a spacious living room, dining room, kitchen and terrace. The bedroom is under a slope, and the bathroom has a shower cabin and a washing machine. The interior is equipped with modern furniture. It is clean, bright and tidy. Suitable for a couple or a small family.