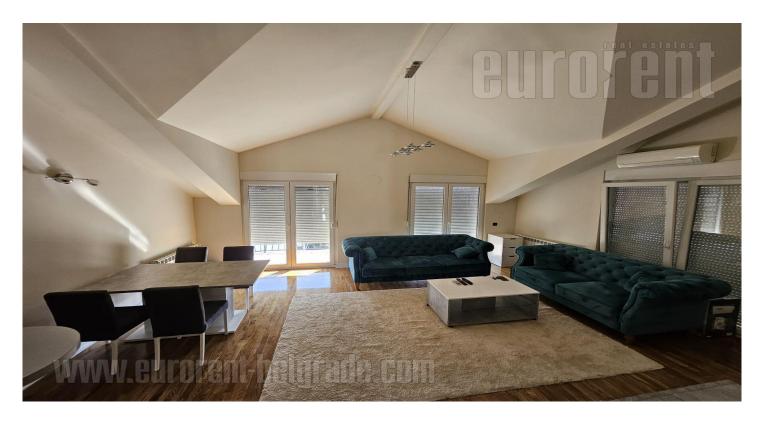

Nice apartment, located in the residential area of Dedinje and near the Beli Dvor (White Palace). It is placed at only a few minutes driving distance from the roundabout on Dedinje, a commercial area with a large number of shops, banks, bakeries and restaurants. The building is situated about a fifteen-minute drive from the city center, and is connected to New Belgrade via the Ada Bridge. The apartment is housed on the second floor of a small residential building without an elevator, with a few apartments. The apartment has a functional structure, with two-side orientation. It consists of a spacious living room, dining room, kitchen and terrace. The bedroom is under a slope, and the bathroom has a shower cabin and a washing machine. The interior is equipped with modern furniture. It is clean, bright and tidy. Suitable for a couple or a small family.