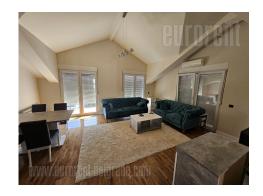

Nice apartment, located in the residential area of Dedinje and near the Beli Dvor (White Palace). It is placed at only a few minutes driving distance from the roundabout on Dedinje, a commercial area with a large number of shops, banks, bakeries and restaurants. The building is situated about a fifteen-minute drive from the city center, and is connected to New Belgrade via the Ada Bridge. The apartment is housed on the second floor of a small residential building without an elevator, with a few apartments. The apartment has a functional structure, with two-side orientation. It consists of a spacious living room, dining room, kitchen and terrace. The bedroom is under a slope, and the bathroom has a shower cabin and a washing machine. The interior is equipped with modern furniture. It is clean, bright and tidy. Suitable for a couple or a small family.