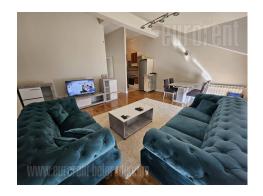

Nice apartment, located in the residential area of Dedinje and near the Beli Dvor (White Palace). It is placed at only a few minutes driving distance from the roundabout on Dedinje, a commercial area with a large number of shops, banks, bakeries and restaurants. The building is situated about a fifteen-minute drive from the city center, and is connected to New Belgrade via the Ada Bridge. The apartment is housed on the second floor of a small residential building without an elevator, with a few apartments. The apartment has a functional structure, with two-side orientation. It consists of a spacious living room, dining room, kitchen and terrace. The bedroom is under a slope, and the bathroom has a shower cabin and a washing machine. The interior is equipped with modern furniture. It is clean, bright and tidy. Suitable for a couple or a small family.