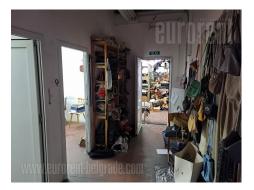

The space is situated near the center of Zemun in a peaceful and quiet environment. A large number of city traffic lines pass in the immediate vicinity, and the connection with all parts of the city, as well as with the highway, is excellent. The space is housed on the first floor of an office building. The central staircase leads to the first floor, as does the 3-ton freight elevator. Goods can be loaded into the elevator from a tow truck with a manual pallet truck. The space consists of a large open space and three separate offices. The ceiling height is 3.8 meters and it is extremely bright. It has physical and technical security 24/7. Space heating is central and is paid for only in the winter months. Two parking spaces are reserved for future tenants.