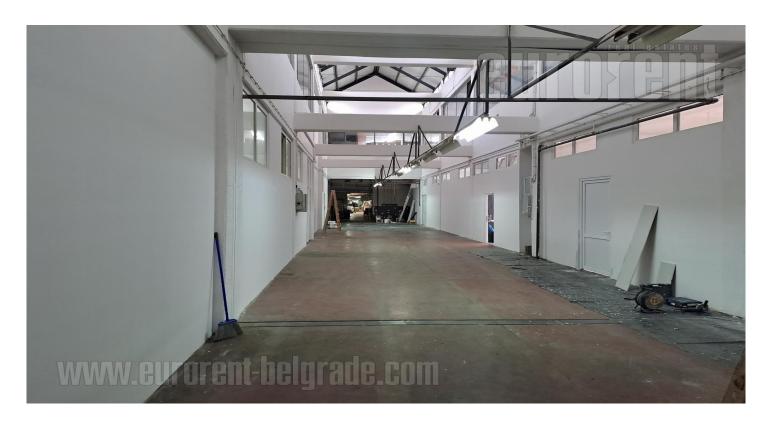

The space is situated near the center of Zemun in a peaceful and quiet environment. A large number of city traffic lines pass in the immediate vicinity, and the connection with all parts of the city, as well as with the highway, is excellent. The space is housed on the first floor of an office building. The central staircase leads to the first floor, as does the 3-ton freight elevator. Goods can be loaded into the elevator from a tow truck with a manual pallet truck. The space consists of a large open space and three separate offices. The ceiling height is 3.8 meters and it is extremely bright. It has physical and technical security 24/7. Space heating is central and is paid for only in the winter months. Two parking spaces are reserved for future tenants.