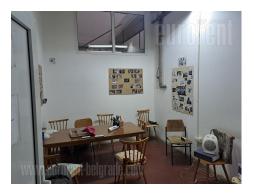

The space is situated near the center of Zemun in a peaceful and quiet environment. A large number of city traffic lines pass in the immediate vicinity, and the connection with all parts of the city, as well as with the highway, is excellent. The space is housed on the first floor of an office building. The central staircase leads to the first floor, as does the 3-ton freight elevator. Goods can be loaded into the elevator from a tow truck with a manual pallet truck. The space consists of a large open space and three separate offices. The ceiling height is 3.8 meters and it is extremely bright. It has physical and technical security 24/7. Space heating is central and is paid for only in the winter months. Two parking spaces are reserved for future tenants.