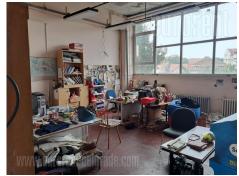

The space is situated near the center of Zemun in a peaceful and quiet environment. A large number of city traffic lines pass in the immediate vicinity, and the connection with all parts of the city, as well as with the highway, is excellent. The space is housed on the first floor of an office building. The central staircase leads to the first floor, as does the 3-ton freight elevator. Goods can be loaded into the elevator from a tow truck with a manual pallet truck. The space consists of a large open space and three separate offices. The ceiling height is 3.8 meters and it is extremely bright. It has physical and technical security 24/7. Space heating is central and is paid for only in the winter months. Two parking spaces are reserved for future tenants.