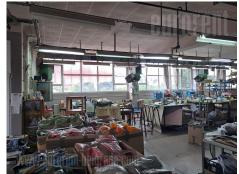

The space is situated near the center of Zemun in a peaceful and quiet environment. A large number of city traffic lines pass in the immediate vicinity, and the connection with all parts of the city, as well as with the highway, is excellent. The space is housed on the first floor of an office building. The central staircase leads to the first floor, as does the 3-ton freight elevator. Goods can be loaded into the elevator from a tow truck with a manual pallet truck. The space consists of a large open space and three separate offices. The ceiling height is 3.8 meters and it is extremely bright. It has physical and technical security 24/7. Space heating is central and is paid for only in the winter months. Two parking spaces are reserved for future tenants.