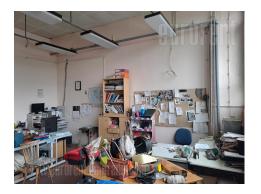

The space is situated near the center of Zemun in a peaceful and quiet environment. A large number of city traffic lines pass in the immediate vicinity, and the connection with all parts of the city, as well as with the highway, is excellent. The space is housed on the first floor of an office building. The central staircase leads to the first floor, as does the 3-ton freight elevator. Goods can be loaded into the elevator from a tow truck with a manual pallet truck. The space consists of a large open space and three separate offices. The ceiling height is 3.8 meters and it is extremely bright. It has physical and technical security 24/7. Space heating is central and is paid for only in the winter months. Two parking spaces are reserved for future tenants.